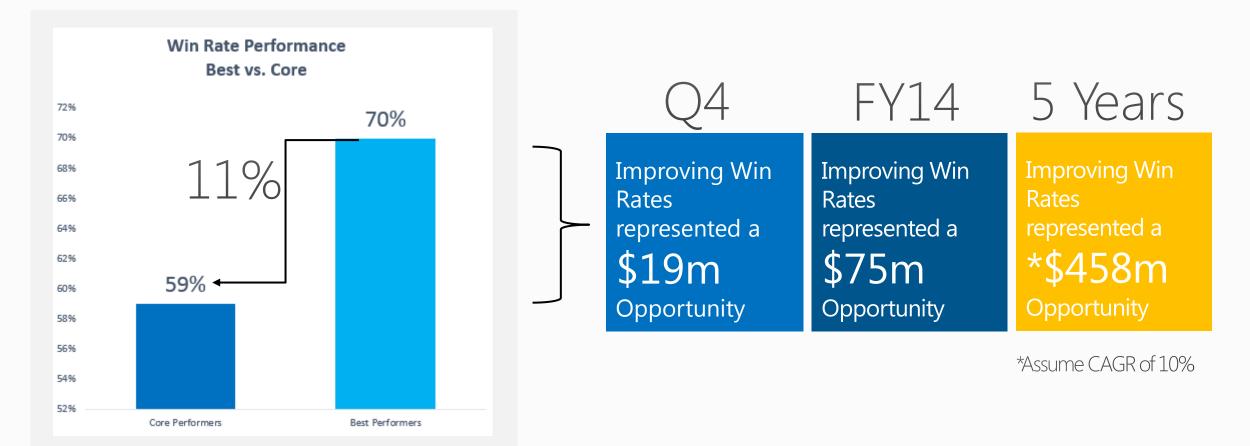

# Do you know if you have a Talent Gap? Do you Know How big the Talent Gap is? Do you know the Impact of reducing the Gap?

Division of Software Company Based on comparing Win Rate data blended for 2013/14 Data is for example purposes only.