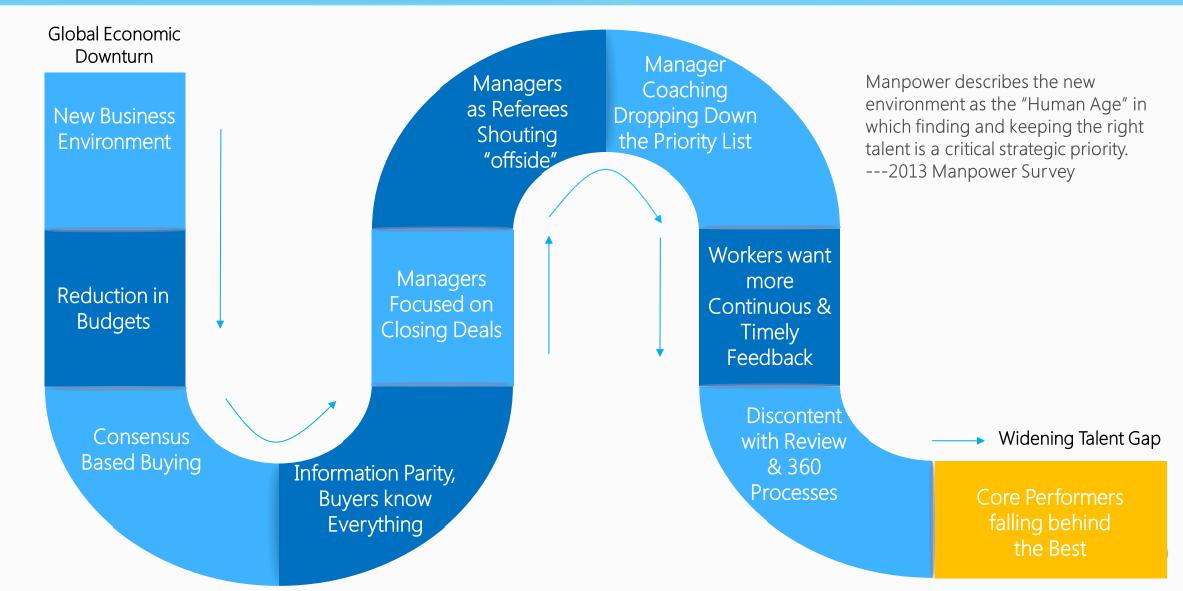

# The Widening Talent Gap

Through the lens of the Corporate Executive Board, Authors of The Challenger Sale

In transactional selling environments the performance gap between average and Star Performers is

59%

In Complex Solution Selling Environments the performance gap between average and Star Performers is 200%

"Of One Hundred Sales Reps, 2 were responsible for 80% of revenues" Business Services Co.

Dramatic rise in Key-Person Dependency problems