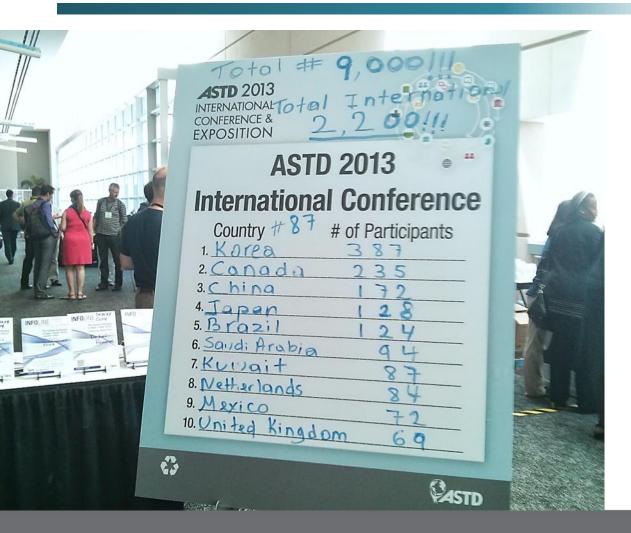

# The Largest Global Event for L&D Professionals

- 65+ years' history
- 9,000 total attendees, 25% overseas
- 87 countries represented
- 60+ international delegations

- 300 educational sessions from industryleading experts
- 300+ Speakers from 22 countries
- World-class EXPO with 350+ exhibitors

#### Top Attending Countries Outside the U.S. in 2013