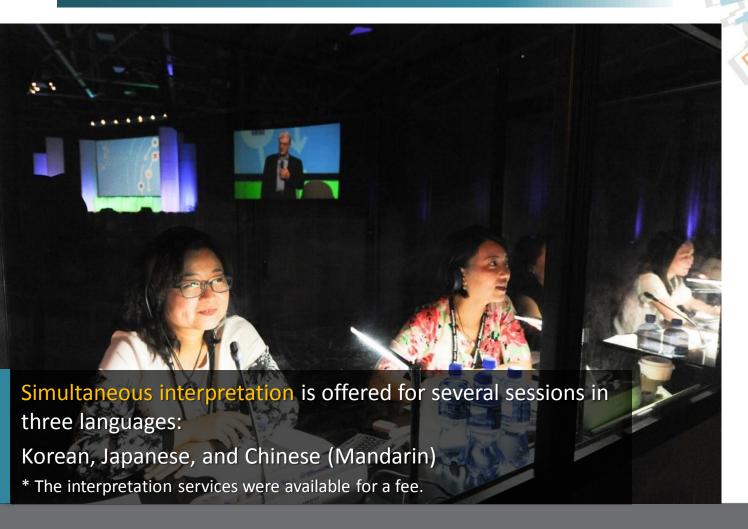

#### Simultaneous Interpretation

ASTD 2014
INTERNATIONAL
CONFERENCE &
EXPOSITION
WASHINGTON, DC, USA
MAY 4 - 7, 2014
www.astdconference.org

한국어 **日本語** 中文