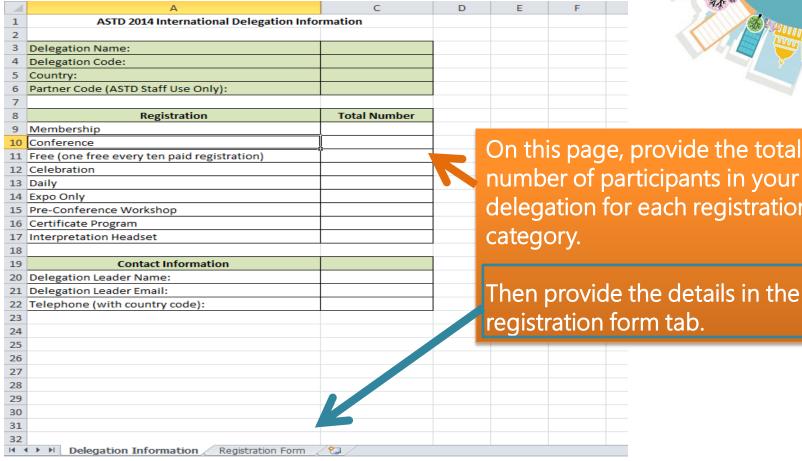

#### **Delegation Benefits**

- Reduced registration rates
- One free registration for every 10 paid
- Registration support
- Special recognition during the conference in the program guide & elsewhere
- Marketing support from ASTD
- Networking room, early badge pickup, & access to other delegation-only services
- \* Requires 5 or more registrations to organize

## **Delegation Benefits**

| W. Carlotte                                                                                                                                                                                                                                                                                                                                                                                                                                                                                                                                                                                                                                                                                                                                                                                                                                                                                                                                                                                                                                                                                                                                                                                                                                                                                                                                                                                                                                                                                                                                                                                                                                                                                                                                                                                                                                                                                                                                                                                                                                                                                                                    |                     |
|--------------------------------------------------------------------------------------------------------------------------------------------------------------------------------------------------------------------------------------------------------------------------------------------------------------------------------------------------------------------------------------------------------------------------------------------------------------------------------------------------------------------------------------------------------------------------------------------------------------------------------------------------------------------------------------------------------------------------------------------------------------------------------------------------------------------------------------------------------------------------------------------------------------------------------------------------------------------------------------------------------------------------------------------------------------------------------------------------------------------------------------------------------------------------------------------------------------------------------------------------------------------------------------------------------------------------------------------------------------------------------------------------------------------------------------------------------------------------------------------------------------------------------------------------------------------------------------------------------------------------------------------------------------------------------------------------------------------------------------------------------------------------------------------------------------------------------------------------------------------------------------------------------------------------------------------------------------------------------------------------------------------------------------------------------------------------------------------------------------------------------|---------------------|
|                                                                                                                                                                                                                                                                                                                                                                                                                                                                                                                                                                                                                                                                                                                                                                                                                                                                                                                                                                                                                                                                                                                                                                                                                                                                                                                                                                                                                                                                                                                                                                                                                                                                                                                                                                                                                                                                                                                                                                                                                                                                                                                                | <b>ASTD</b> 2014    |
|                                                                                                                                                                                                                                                                                                                                                                                                                                                                                                                                                                                                                                                                                                                                                                                                                                                                                                                                                                                                                                                                                                                                                                                                                                                                                                                                                                                                                                                                                                                                                                                                                                                                                                                                                                                                                                                                                                                                                                                                                                                                                                                                | INTERNATIONAL       |
|                                                                                                                                                                                                                                                                                                                                                                                                                                                                                                                                                                                                                                                                                                                                                                                                                                                                                                                                                                                                                                                                                                                                                                                                                                                                                                                                                                                                                                                                                                                                                                                                                                                                                                                                                                                                                                                                                                                                                                                                                                                                                                                                | CONFERENCE &        |
| CD-W                                                                                                                                                                                                                                                                                                                                                                                                                                                                                                                                                                                                                                                                                                                                                                                                                                                                                                                                                                                                                                                                                                                                                                                                                                                                                                                                                                                                                                                                                                                                                                                                                                                                                                                                                                                                                                                                                                                                                                                                                                                                                                                           | EXPOSITION          |
| and the same of th | WASHINGTON, DC, USA |
|                                                                                                                                                                                                                                                                                                                                                                                                                                                                                                                                                                                                                                                                                                                                                                                                                                                                                                                                                                                                                                                                                                                                                                                                                                                                                                                                                                                                                                                                                                                                                                                                                                                                                                                                                                                                                                                                                                                                                                                                                                                                                                                                | ΜΔΥ 4 - 7 2014      |

| # of Paid<br>Attendees | Delegation<br>Rate | Free Marketing Registration* Materials |   | Delegation<br>Leader<br>Events | Networking<br>Room<br>Sharing | Early<br>Badge<br>Pick Up | AY 4 - 7 2014  Additional  Financial  Incentive ** |
|------------------------|--------------------|----------------------------------------|---|--------------------------------|-------------------------------|---------------------------|----------------------------------------------------|
| > 5                    | X                  |                                        | Х | Х                              |                               |                           |                                                    |
| >10                    | X                  | X                                      | X | X                              |                               |                           |                                                    |
| >20                    | X                  | X                                      | X | X                              | X                             | X                         |                                                    |
| >50                    | Х                  | Х                                      | Х | Х                              | X                             | X                         | X                                                  |

<sup>\*</sup>For every 10 paid registered attendees, the 11th attendee is free

<sup>\*\*</sup> Additional agreement is needed

### Registration

| ** |                                                                                                  |
|----|--------------------------------------------------------------------------------------------------|
|    | INTERNATIONAL CONFERENCE & EXPOSITION WASHINGTON, DC, USA MAY 4 - 7, 2014 www.astdconference.org |