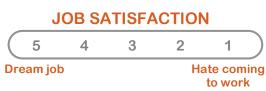

#### **Personal Dashboard**

- Rate 3 Dashboard Questions
- 2. Reflect: Anywhere where you didn't chose "5":
  - What would it take to get you to a "5"
- 3. Discuss

#### PEAK PERFORMANCE PREDICTOR

5 4 3 2 1

At max performance

Could come to work and sleep all day

#### **MY STRESS LEVEL**

5 4 3 2 1

Working at ideal stress level

Too much stress OR Not enough stress