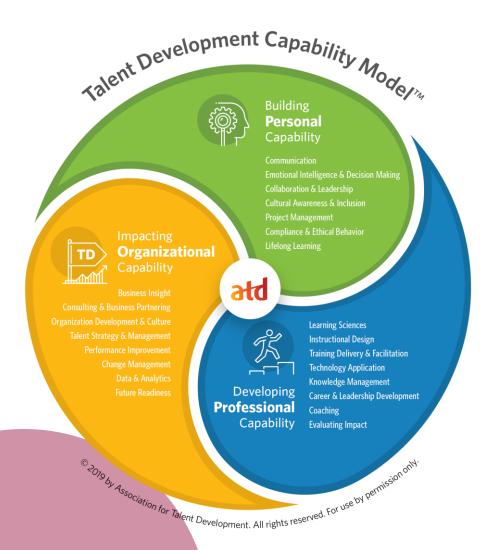

### 

Through the **Talent Development Capability Model**, we help talent development professionals leverage their personal skills and professional expertise for maximum impact.

Take the **self-assessment** and then **use your member benefits** to enhance your professional development and learning.