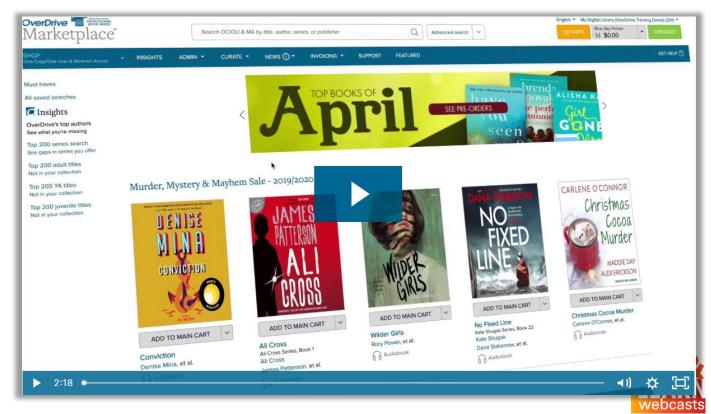

## OverDrive Marketplace

With OverDrive Marketplace, you can customize your digital library collection. Choose from millions of titles, thousands of publishers, and 100+ languages