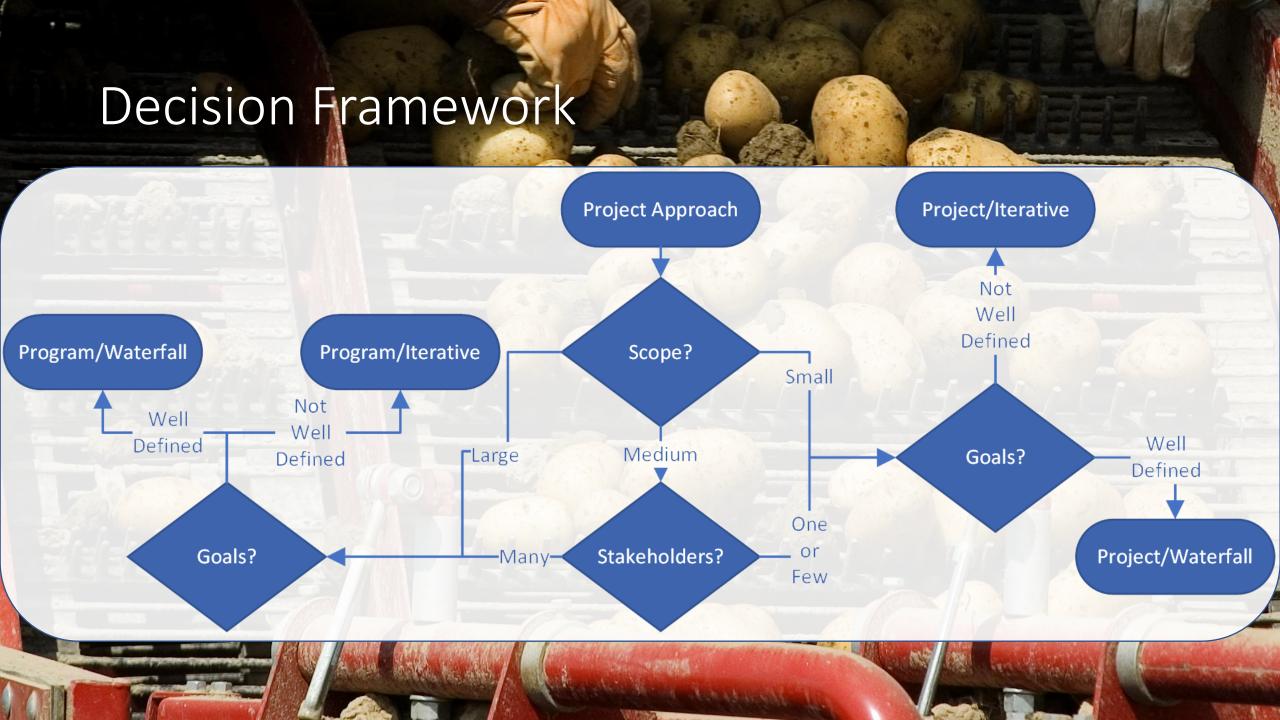

### Two Types: Predictive vs. Empirical Projects

- Predictive
  - Well Known
  - Repeatable
  - Low Variability
  - Low Uncertainty/Risk
- Empirical
  - Unknown
  - Discoverable
  - High Variability
  - High Uncertainty/Risk