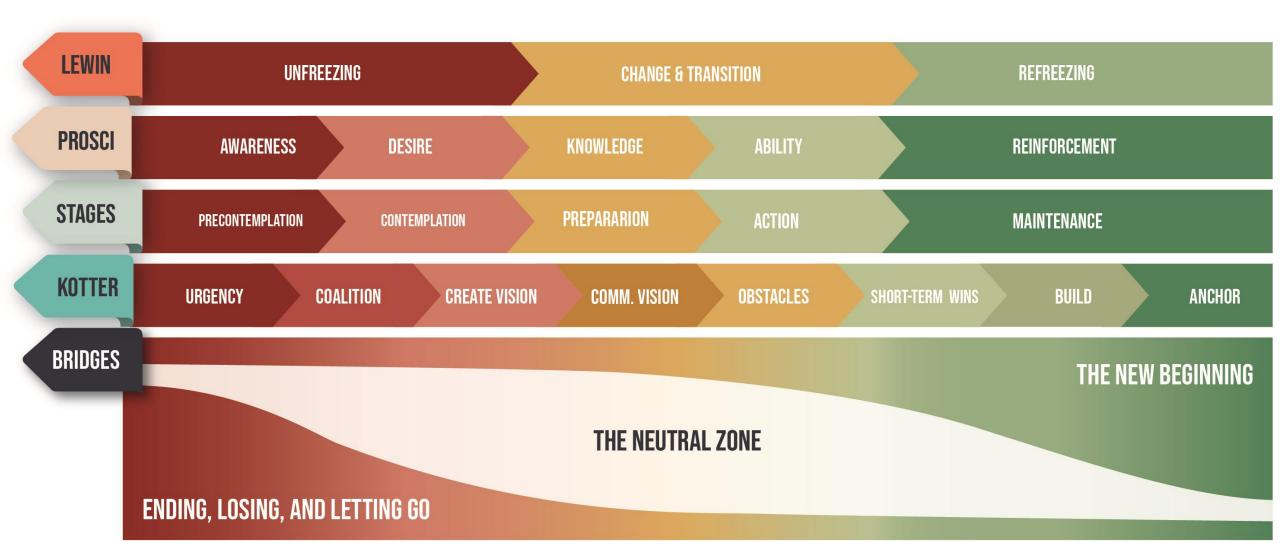

### Lewin's Change Process

### Stages of Change (Transtheoretical Model)

#### Kotter's 8-Step Model

Bridges Transitions

Ending,
Losing,
Letting Go

The Neutral Zone

The New Beginning

#### Comparing Models