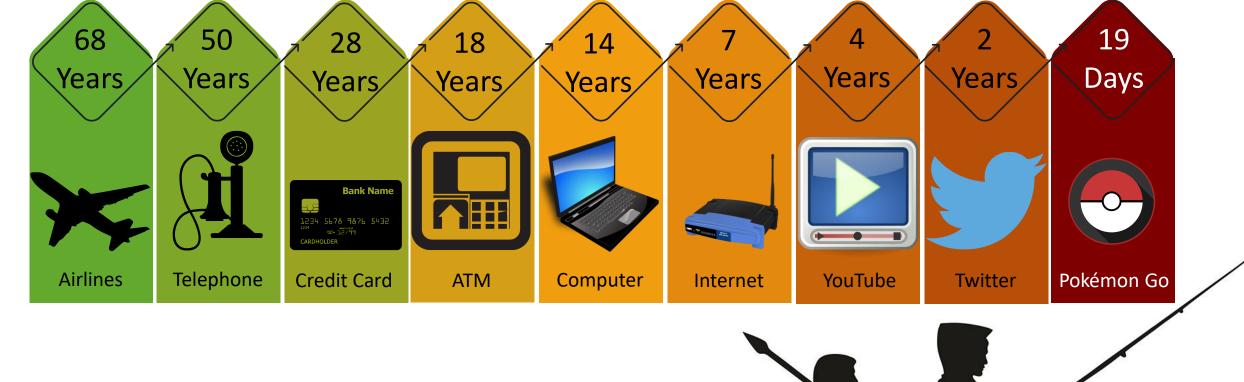

- Understanding Waterfall and Agile
- Thinking Models
- Linear Change Foundation
- Non-Linear Change Models
- Constant Change
- Picking the Model



### Two Types: Predictive vs. Empirical Projects

- Predictive
  - Well Known
  - Repeatable
  - Low Variability
  - Low Uncertainty/Risk
- Empirical
  - Unknown
  - Discoverable
  - High Variability
  - High Uncertainty/Risk















## The Cynefin Framework



All change is individual change





# Adoption Curve





How do you support learning of change management skills?





### Lewin's Change Process





### Stages of Change (Transtheoretical Model)



#### Kotter's 8-Step Model





Bridges Transitions

Ending,
Losing,
Letting Go

The Neutral Zone

The New Beginning

#### Comparing Models





#### McKinsey 7S













#### **Tracking the Pace of Social Change**

Number of states that have removed a ban, by year (Prohibition shows the number of states that enacted)



Source: Bloomberg



















#### Thank You!

Robert Bogue

Rob.Bogue@ThorProjects.com

Visit

https://ConfidentChangeManagement.com

for more resources