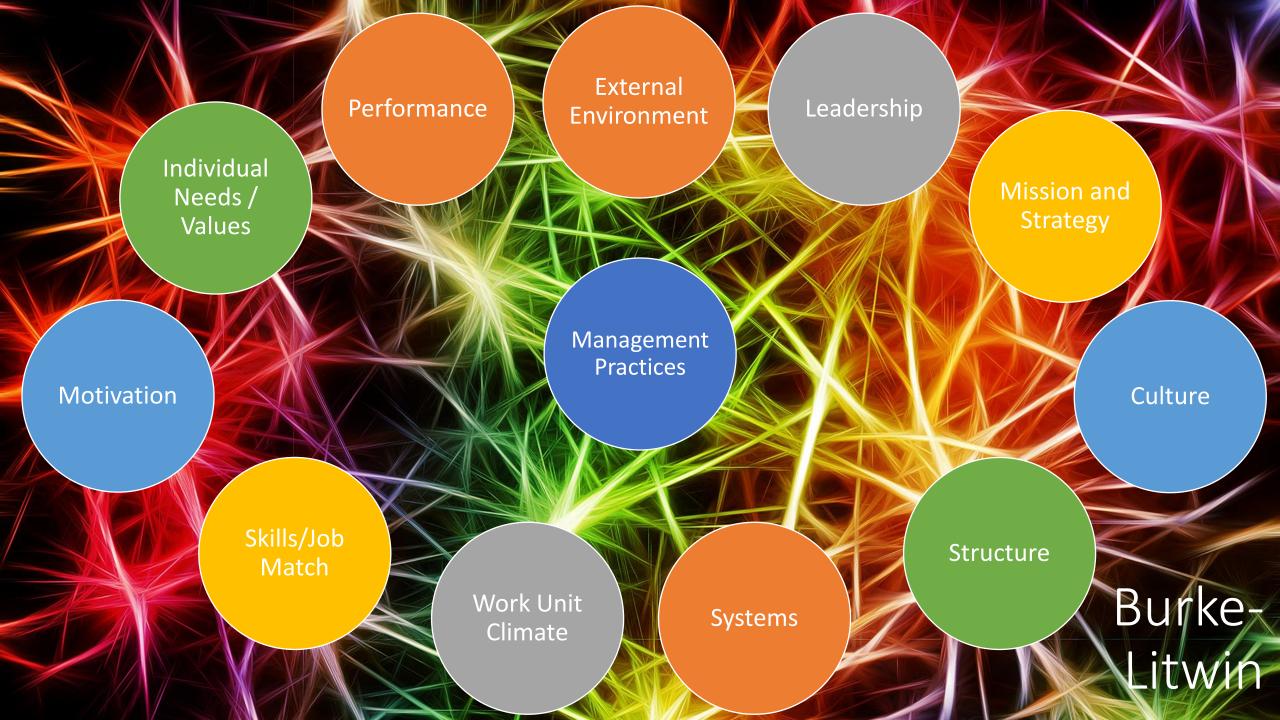

Bogue









- Understanding Waterfall and Agile
- Thinking Models
- Linear Change Foundation
- Non-Linear Change Models
- Constant Change
- Picking the Model



### Two Types: Predictive vs. Empirical Projects

- Predictive
  - Well Known
  - Repeatable
  - Low Variability
  - Low Uncertainty/Risk
- Empirical
  - Unknown
  - Discoverable
  - High Variability
  - High Uncertainty/Risk















## The Cynefin Framework



All change is individual change





# Adoption Curve





How do you support learning of change management skills?





### Lewin's Change Process





### Stages of Change (Transtheoretical Model)



#### Kotter's 8-Step Model





Bridges Transitions

Ending,
Losing,
Letting Go

The Neutral Zone

The New Beginning

#### Comparing Models





#### McKinsey 7S













#### **Tracking the Pace of Social Change**

Number of states that have removed a ban, by year (Prohibition shows the number of states that enacted)



Source: Bloomberg



















#### Thank You!

Robert Bogue

Rob.Bogue@ThorProjects.com

Visit

https://ConfidentChangeManagement.com

for more resources