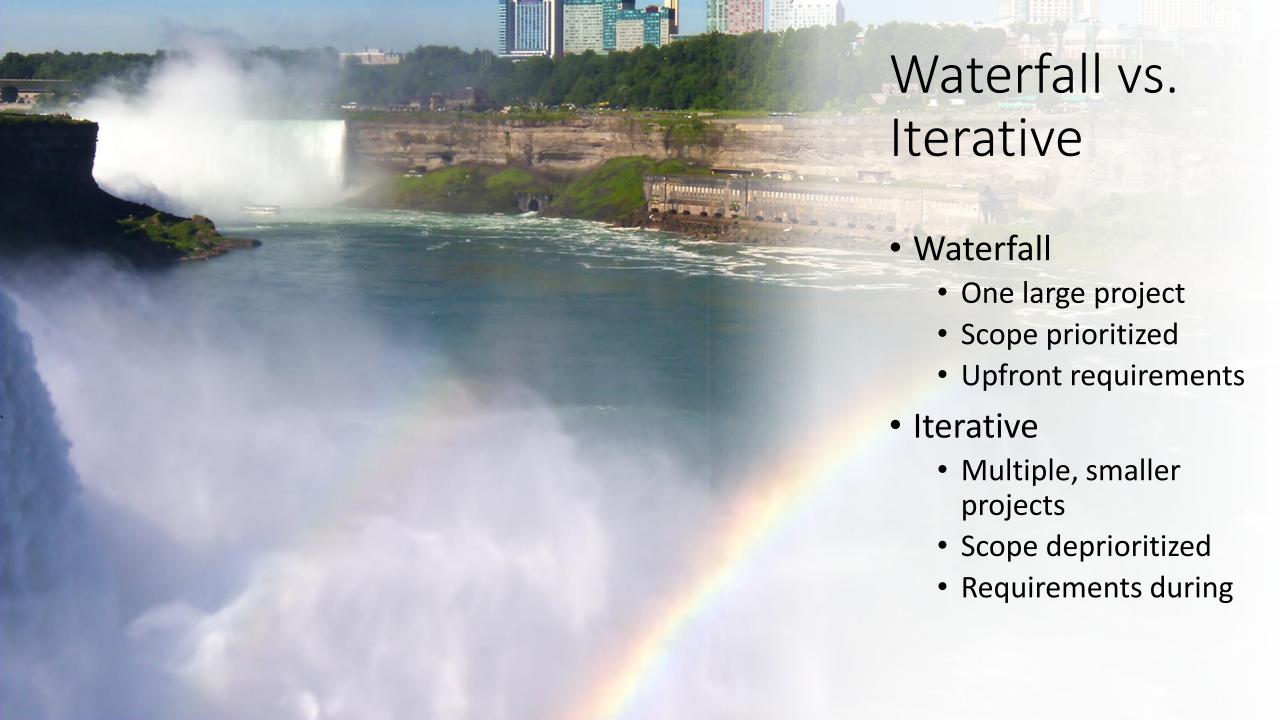

### Two Types: Predictive vs. Empirical Projects

- Predictive
  - Well Known
  - Repeatable
  - Low Variability
  - Low Uncertainty/Risk
- Empirical
  - Unknown
  - Discoverable
  - High Variability
  - High Uncertainty/Risk