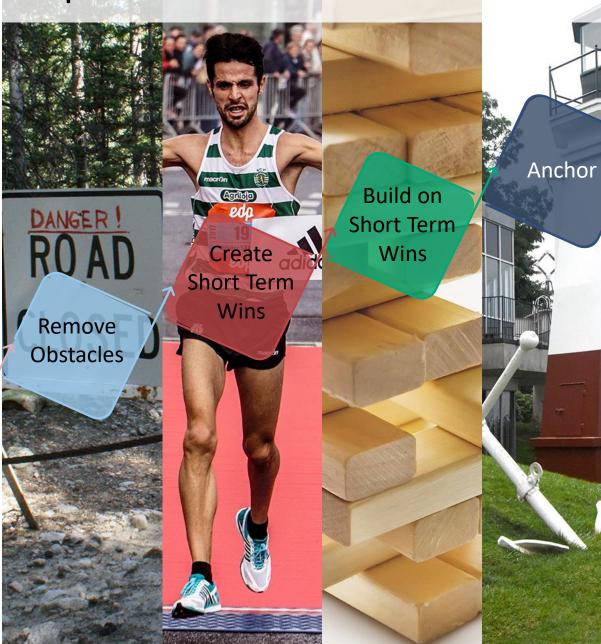

#### Kotter's 8-Step Model

Bridges Transitions

Ending,
Losing,
Letting Go

The Neutral Zone

The New Beginning