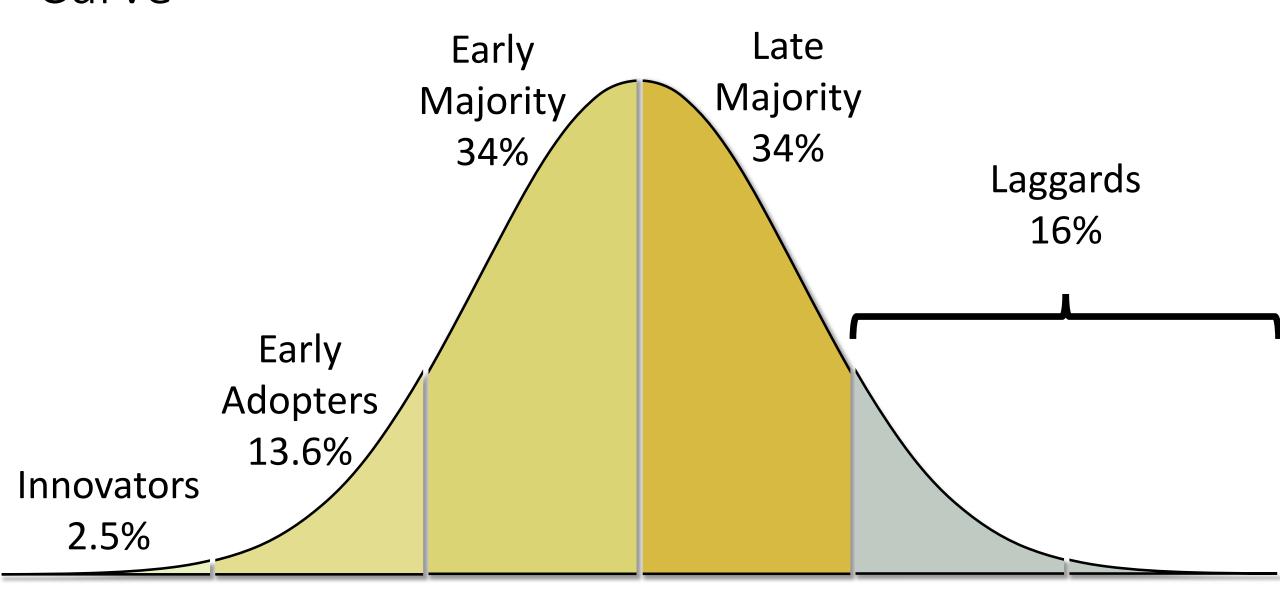

and The Six Keys to Confident Change Management



18 Year Microsoft MVP



Numerous Microsoft, CompTIA and other Certifications



AIIM: Implementing Information Management on SharePoint and Office 365



**Confident Change Management** 

Robert Bogue

Rob.Bogue@ThorProjects.com

(317) 844-5310

Twitter: @RobBogue









- Understanding Waterfall and Agile
- Thinking Models
- Linear Change Foundation
- Non-Linear Change Models
- Constant Change
- Picking the Model



### Two Types: Predictive vs. Empirical Projects

- Predictive
  - Well Known
  - Repeatable
  - Low Variability
  - Low Uncertainty/Risk
- Empirical
  - Unknown
  - Discoverable
  - High Variability
  - High Uncertainty/Risk















## The Cynefin Framework



All change is individual change





# Adoption Curve





How do you support learning of change management skills?





### Lewin's Change Process





### Stages of Change (Transtheoretical Model)



#### Kotter's 8-Step Model





Bridges Transitions

Ending,
Losing,
Letting Go

The Neutral Zone

The New Beginning

#### Comparing Models





#### McKinsey 7S













#### **Tracking the Pace of Social Change**

Number of states that have removed a ban, by year (Prohibition shows the number of states that enacted)



Source: Bloomberg



















#### Thank You!

Robert Bogue

Rob.Bogue@ThorProjects.com

Visit

https://ConfidentChangeManagement.com

for more resources