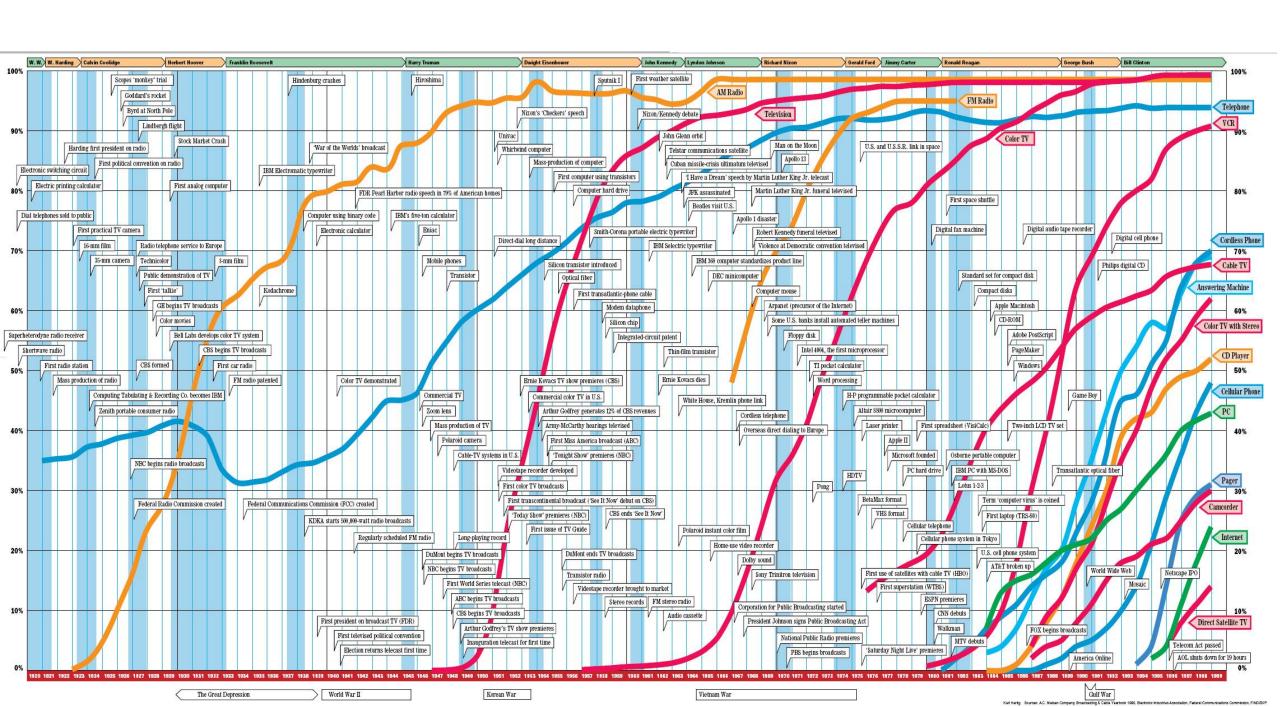

#### **Tracking the Pace of Social Change**

Number of states that have removed a ban, by year (Prohibition shows the number of states that enacted)

Source: Bloomberg