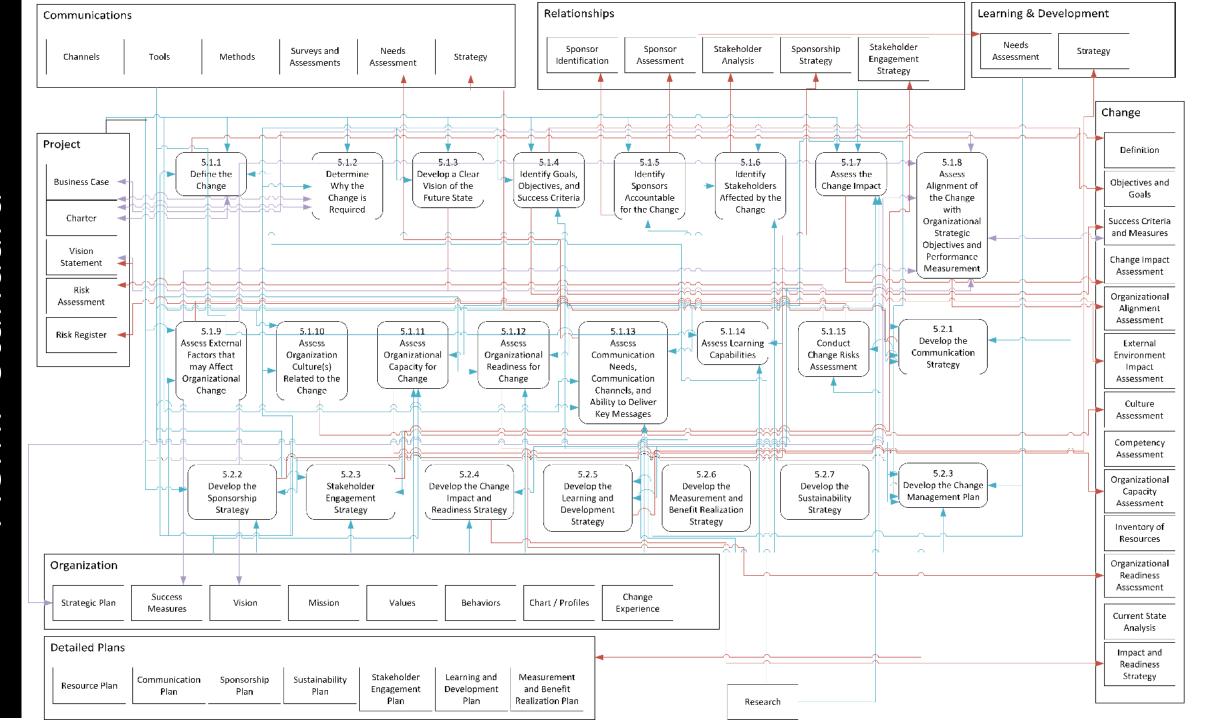

s. Empirical Projects

- Predictive
  - Well Known
  - Repeatable
  - Low Variability
  - Low Uncertainty/Risk
- Empirical
  - Unknown
  - Discoverable
  - High Variability
  - High Uncertainty/Risk















## The Cynefin Framework



All change is individual change





# Adoption Curve





How do you support learning of change management skills?





### Lewin's Change Process





### Stages of Change (Transtheoretical Model)



#### Kotter's 8-Step Model





Bridges Transitions

Ending,
Losing,
Letting Go

The Neutral Zone

The New Beginning

#### Comparing Models





#### McKinsey 7S













#### **Tracking the Pace of Social Change**

Number of states that have removed a ban, by year (Prohibition shows the number of states that enacted)



Source: Bloomberg



















#### Thank You!

Robert Bogue

Rob.Bogue@ThorProjects.com

Visit

https://ConfidentChangeManagement.com

for more resources