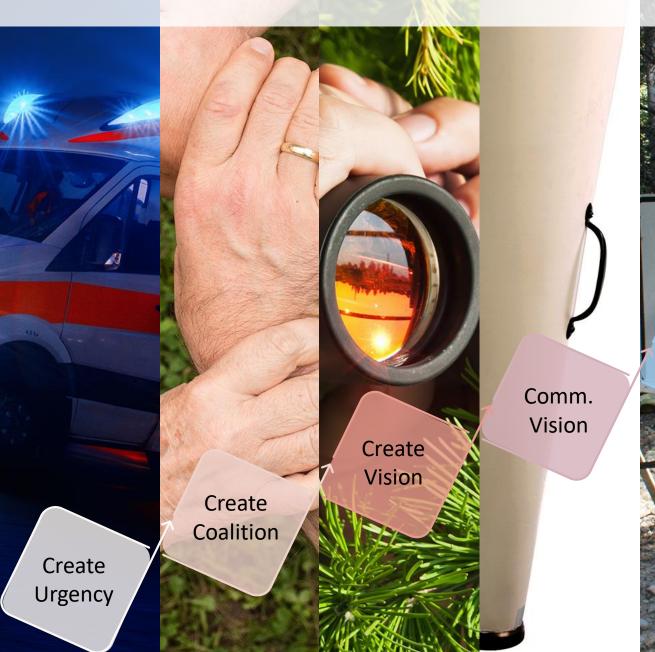

#### Kotter's 8-Step Model

Bridges Transitions

Ending,
Losing,
Letting Go

The Neutral Zone

The New Beginning