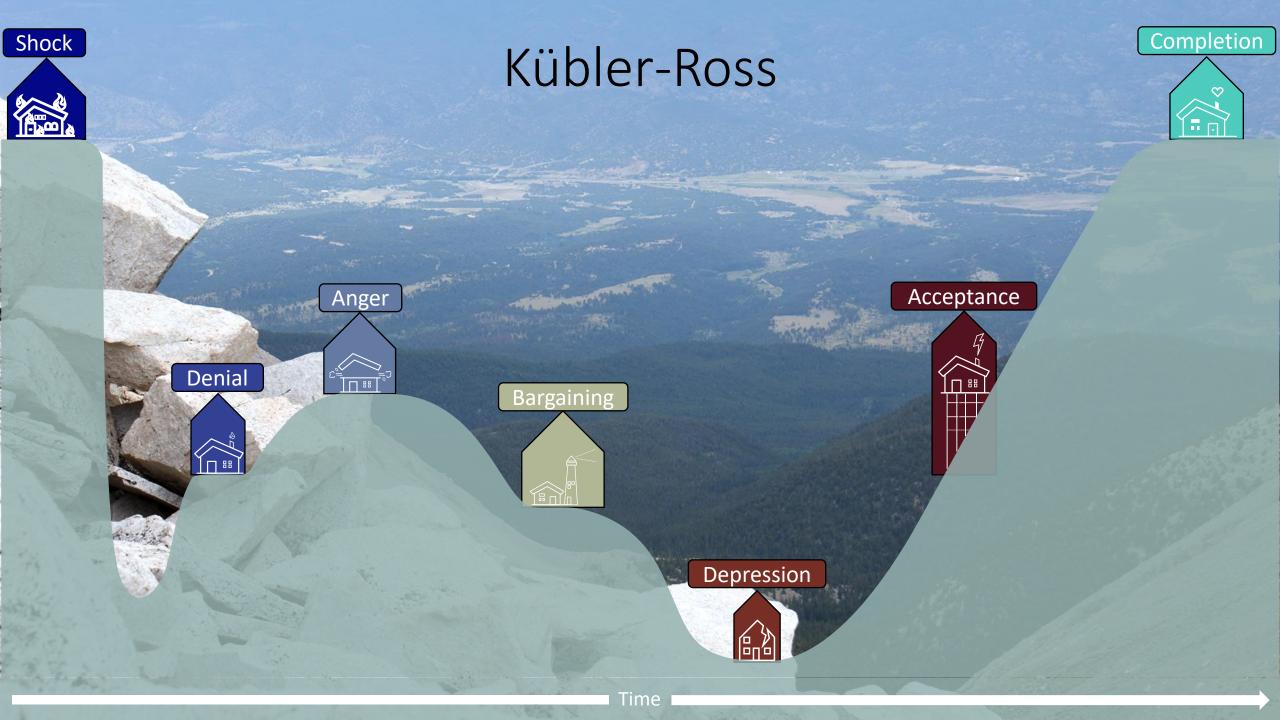

#### Kotter's 8-Step Model

Bridges Transitions

Ending,
Losing,
Letting Go

The Neutral Zone

The New Beginning