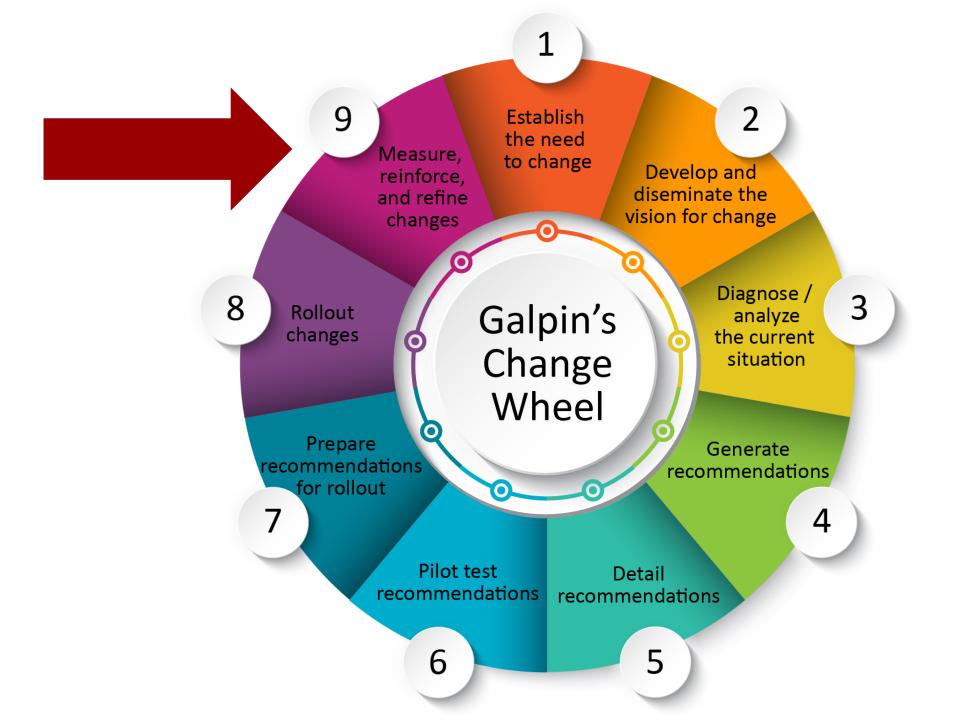

ve vs. Empirical Projects

- Predictive
  - Well Known
  - Repeatable
  - Low Variability
  - Low Uncertainty/Risk
- Empirical
  - Unknown
  - Discoverable
  - High Variability
  - High Uncertainty/Risk















## The Cynefin Framework



All change is individual change





# Adoption Curve





How do you support learning of change management skills?





### Lewin's Change Process





### Stages of Change (Transtheoretical Model)



#### Kotter's 8-Step Model





Bridges Transitions

Ending,
Losing,
Letting Go

The Neutral Zone

The New Beginning

#### Comparing Models





#### McKinsey 7S













#### **Tracking the Pace of Social Change**

Number of states that have removed a ban, by year (Prohibition shows the number of states that enacted)



Source: Bloomberg



















#### Thank You!

Robert Bogue

Rob.Bogue@ThorProjects.com

Visit

https://ConfidentChangeManagement.com

for more resources