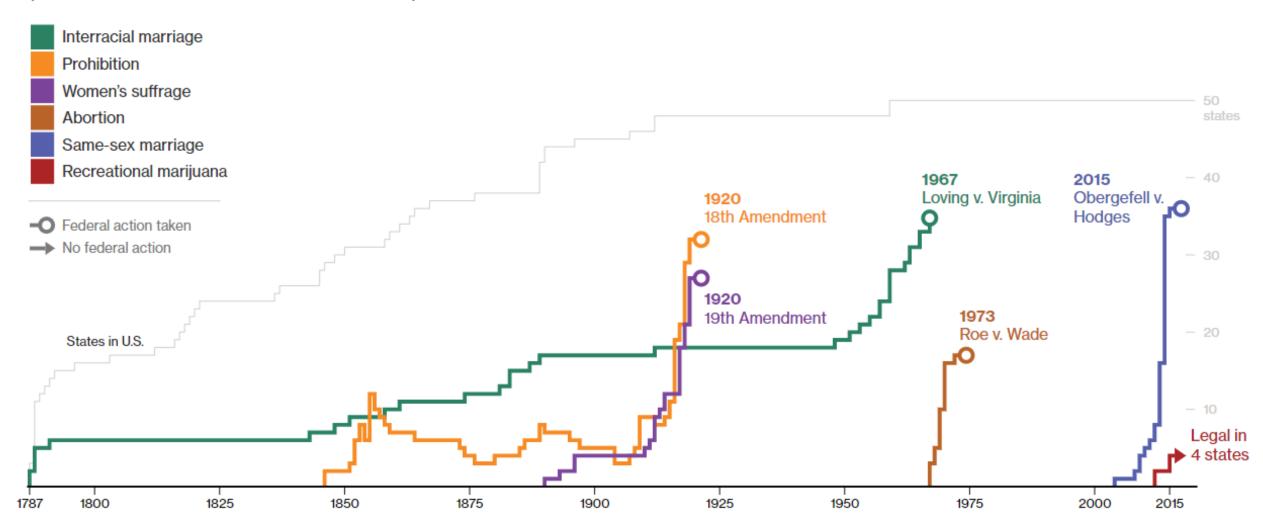

#### **Tracking the Pace of Social Change**

Number of states that have removed a ban, by year (Prohibition shows the number of states that enacted)

Source: Bloomberg