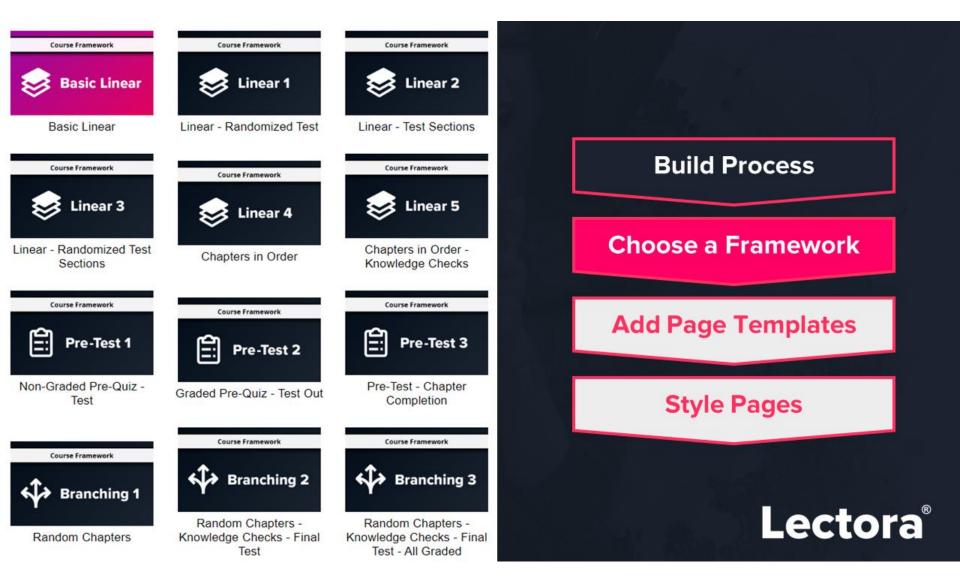

## ModDev Roll Call

Let's recap the Lectora ModDev elements and their purpose:

Frameworks unstyled course logic and flow

Themes perpetual "player" header, footer, nav

Page Layouts that work with the modular grid system

Wireframes drag-in interaction templates

Style Packs creates a unified brand