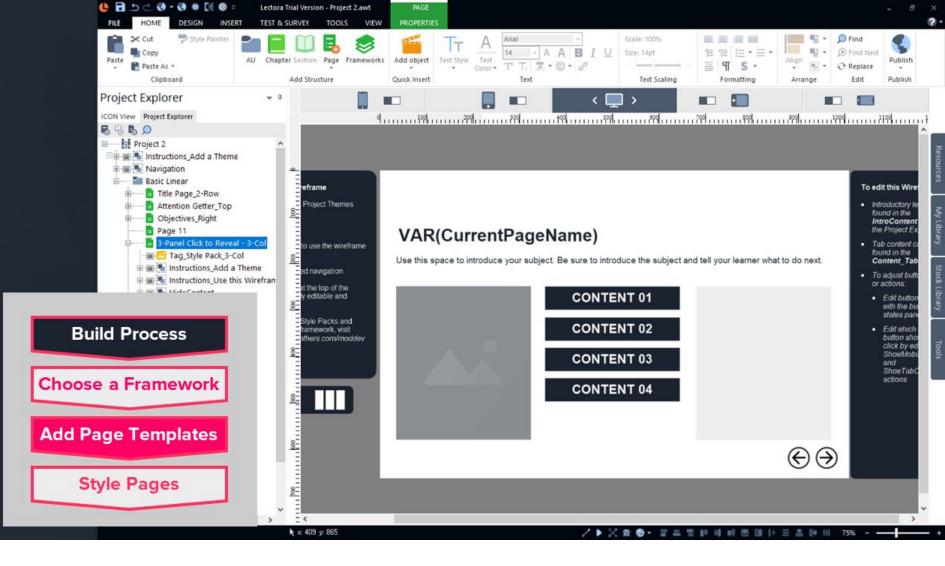

## ModDev Roll Call

Let's recap the Lectora ModDev elements and their purpose:

Frameworks unstyled course logic and flow

Themes perpetual "player" header, footer, nav

Page Layouts that work with the modular grid system

Wireframes drag-in interaction templates

Style Packs creates a unified brand