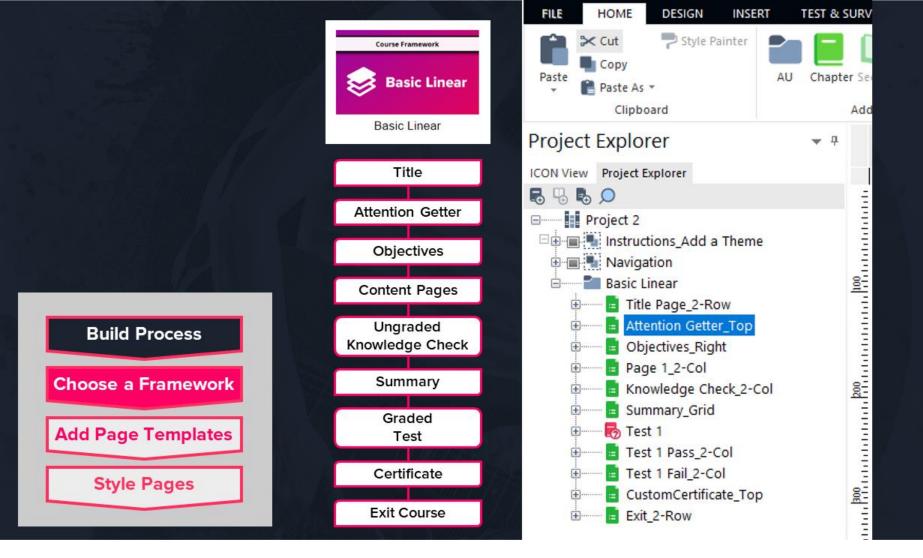

## ModDev Roll Call

Let's recap the Lectora ModDev elements and their purpose:

Frameworks unstyled course logic and flow

Themes perpetual "player" header, footer, nav

Page Layouts that work with the modular grid system

Wireframes drag-in interaction templates

Style Packs creates a unified brand