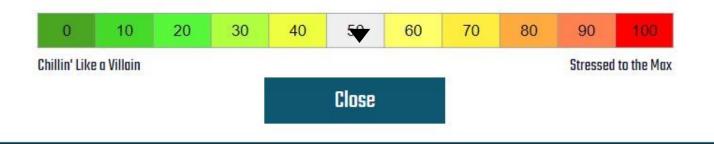

🥑 Push harder so you can reach the summit faster.

You keep trekking upward, thinking you'll soon clear the treeline. The more you walk, the more stressed you get. You stop and reach for your smartphone in frustration. Add 10 stress points. **Your Score 60** 