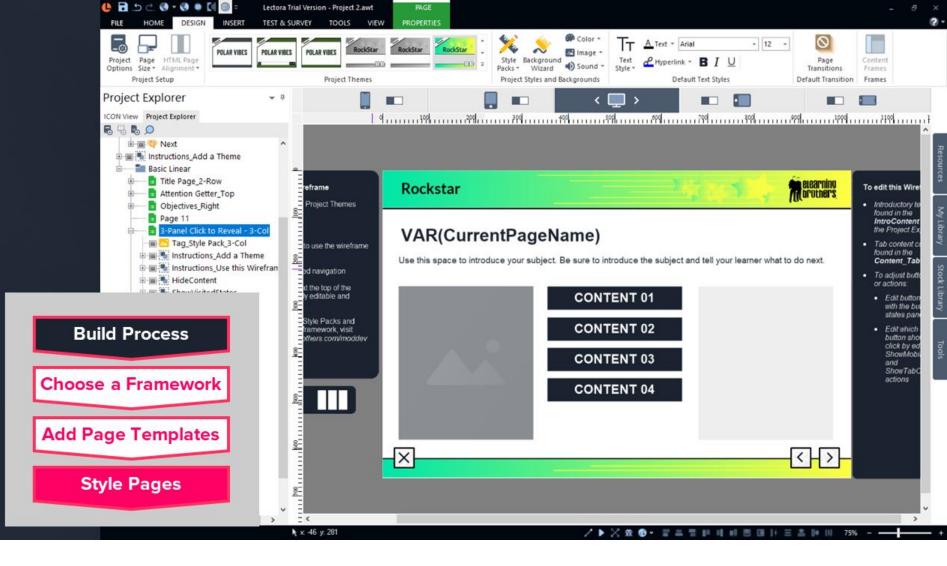

## ModDev Roll Call

Let's recap the Lectora ModDev elements and their purpose:

Frameworks unstyled course logic and flow

Themes perpetual "player" header, footer, nav

Page Layouts that work with the modular grid system

Wireframes drag-in interaction templates

Style Packs creates a unified brand