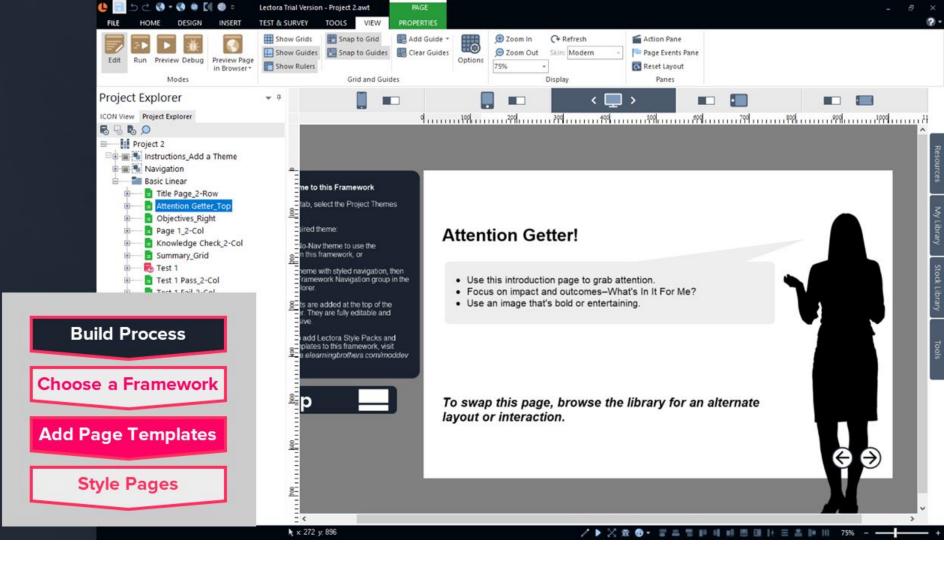

## ModDev Roll Call

Let's recap the Lectora ModDev elements and their purpose:

Frameworks unstyled course logic and flow

Themes perpetual "player" header, footer, nav

Page Layouts that work with the modular grid system

Wireframes drag-in interaction templates

Style Packs creates a unified brand