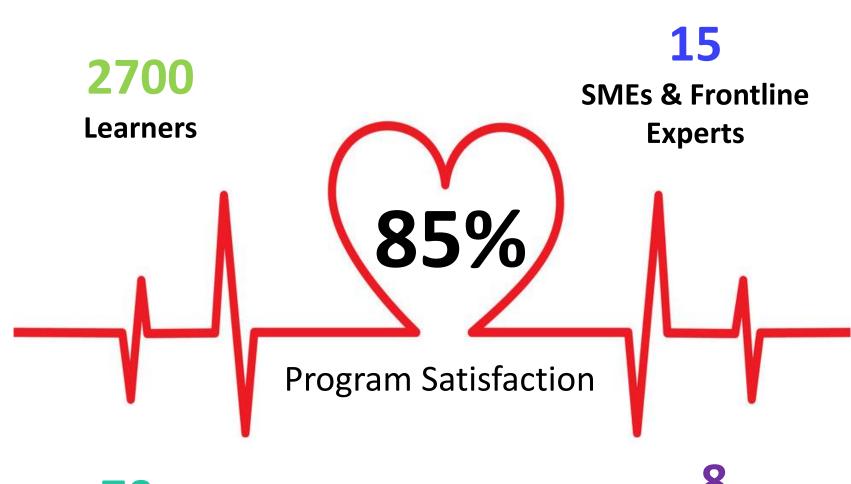

### Program Overview

3-week new technology and process training for Registration staff

Over 2500 frontline associates across 120+ locations, spanning all hospital shifts

Anytime access to technology experts, peers, and facilitators

#### **RESULTS**

Average end user satisfaction and technology utilization scores in line with in-person training outcomes

➤ Blended learning delivered digitally or virtually by about 10 frontline and 5 vendor SMEs

➤ Estimated travel cost savings of around \$17,000

9450

70+
Content
Items

Total Hours Delivered Learning Experiences