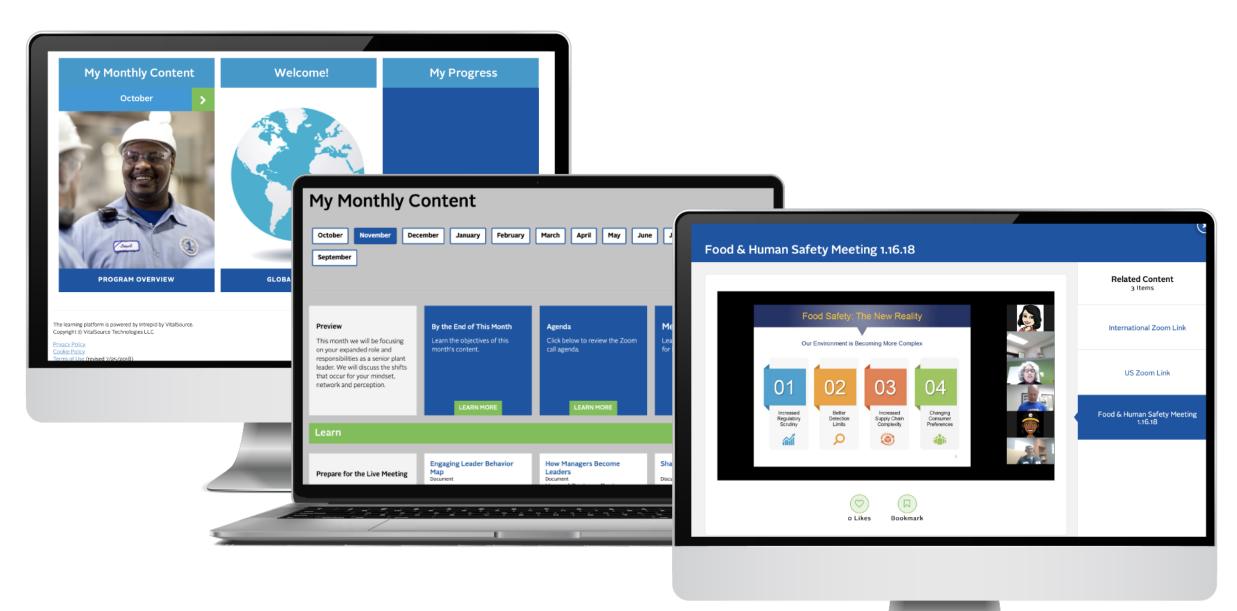

### Program Overview

11-month functional development program

24 Top Supply Chain Manufacturing Leaders

All content accelerates skill development

First time a true "course and community" was created to develop top talent.

#### **RESULTS**

- Huge increase in both expectations and engagement
- ➤ Blended learning approach covered 9 topics from 21 internal General Mills experts
- ➤ No theory, all practical and on-the-job focused