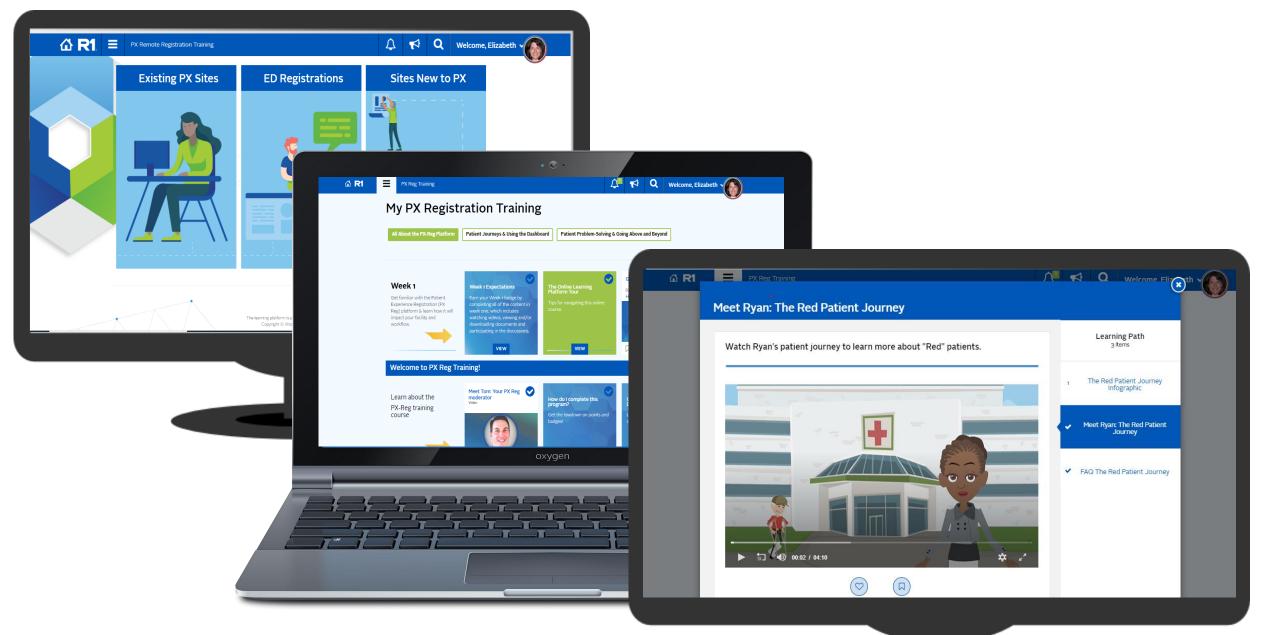

### Patient Experience Registration Training

New Technology Deployment

### Program Overview

3-week new technology and process training for Registration staff

Over 2500 frontline associates across 120+ locations, spanning all hospital shifts

Anytime access to technology experts, peers, and facilitators

First time a blended learning approach was used for technology deployments with a focus on digital and micro-learning for