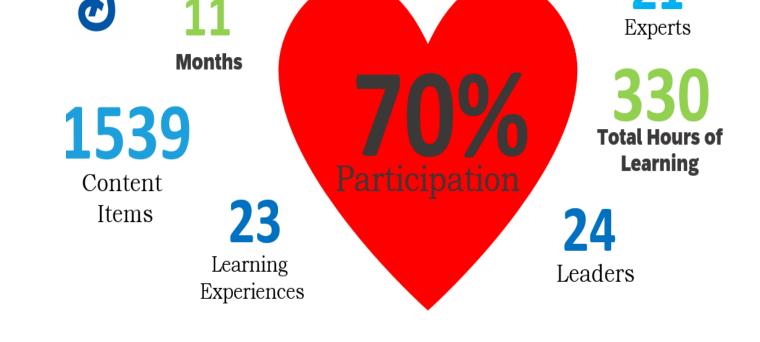

#### **RESULTS**

- Huge increase in both expectations and engagement
- ➤ Blended learning approach covered 9 topics from 21 internal General Mills experts
- ➤ No theory, all practical and on-the-job focused

➤ Estimated travel cost savings of around \$17,000

9450

70+
Content
Items

Total Hours Delivered Learning Experiences