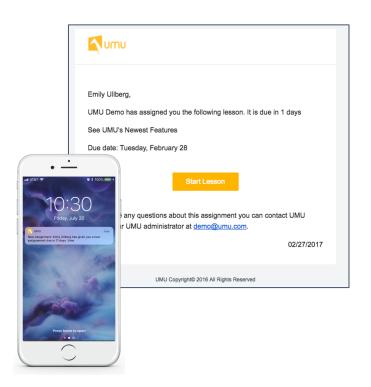

# Keep learners on track, without the hassle

- Email and/or mobile notifications
- Customizable notification schedule
- No need to be the "learning police"

| Notification Settings                                                                                                                |  |  |  |  |  |  |  |  |  |
|--------------------------------------------------------------------------------------------------------------------------------------|--|--|--|--|--|--|--|--|--|
| Milestone Notifications:  Assignment first assigned Assignment updated and re-assigned Assignment is due today                       |  |  |  |  |  |  |  |  |  |
| Notifications Before Due Date:Select number of days before due date notifications should go out  1 Day 3 Days 7 Days 15 Days 30 Days |  |  |  |  |  |  |  |  |  |
| Past Due Notifications:Select number of days after due date notifications should go out  1 Day 7 Days 15 Days                        |  |  |  |  |  |  |  |  |  |