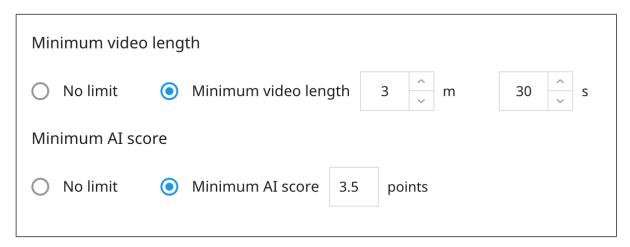

# Set score and length minimums to control submission quality as you scale

Automatically filter out low quality practice attempts