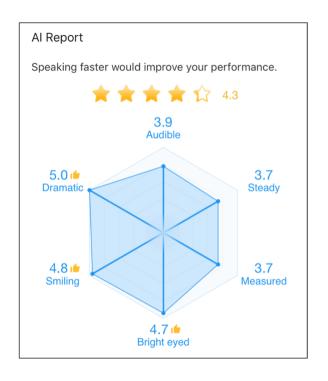

### Al provides reps with instant, personalized feedback in a safe environment

- Reps can try as many times as they want and submit their best attempt
- The average UMU learner practices
   5.6 times
- Build confidence to handle real-life scenarios

## Timestamped and generalized feedback pinpoints areas for improvement

- Reps can receive feedback from trainers, sales managers, and peers
- Know precisely what they're doing well and what needs improvement
- Reps review feedback at their convenience, no scheduling needed