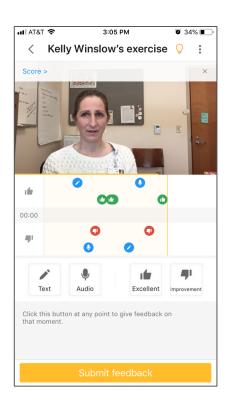

### How Learners Practice: Al-Enabled Video Coaching

- Ready
   directions /
   watch video
   prompt
- Record response
- Submit or try again

### Al provides reps with instant, personalized feedback in a safe environment

- Reps can try as many times as they want and submit their best attempt
- The average UMU learner practices
   5.6 times
- Build confidence to handle real-life scenarios

## Timestamped and generalized feedback pinpoints areas for improvement

- Reps can receive feedback from trainers, sales managers, and peers
- Know precisely what they're doing well and what needs improvement
- Reps review feedback at their convenience, no scheduling needed