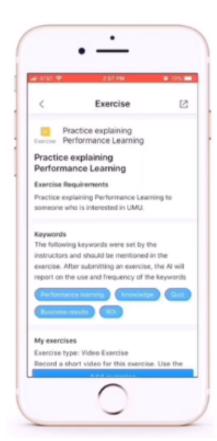

# Custom AI keywords help you evaluate learner practice

- Easily see if learners are forgetting valuable information
- Encourage compliance and message consistency