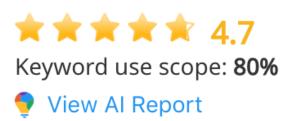

# Custom AI keywords help you evaluate learner practice

- Easily see if learners are forgetting valuable information
- Encourage compliance and message consistency