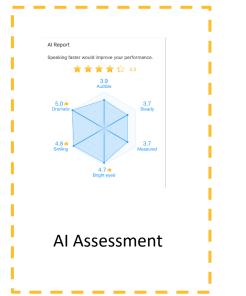

### Al provides reps with instant, personalized feedback in a safe environment

- Reps can try as many times as they want and submit their best attempt
- The average UMU learner practices
   5.6 times
- Build confidence to handle real-life scenarios

## Timestamped and generalized feedback pinpoints areas for improvement

- Reps can receive feedback from trainers, sales managers, and peers
- Know precisely what they're doing well and what needs improvement
- Reps review feedback at their convenience, no scheduling needed