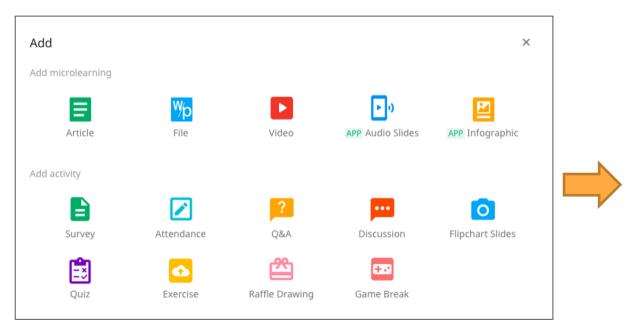

## Build learning piece by piece, anytime, anywhere

- Leverage UMU's built-in authoring tools to create from desktop or mobile device.
- Easy to build and update, no eLearning/ Instructional Design experience required.