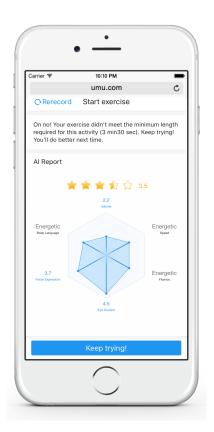

### Al provides reps with instant, personalized feedback in a safe environment

- Reps can try as many times as they want and submit their best attempt
- The average UMU learner practices
   5.6 times
- Build confidence to handle real-life scenarios

## Timestamped and generalized feedback pinpoints areas for improvement

- Reps can receive feedback from trainers, sales managers, and peers
- Know precisely what they're doing well and what needs improvement
- Reps review feedback at their convenience, no scheduling needed