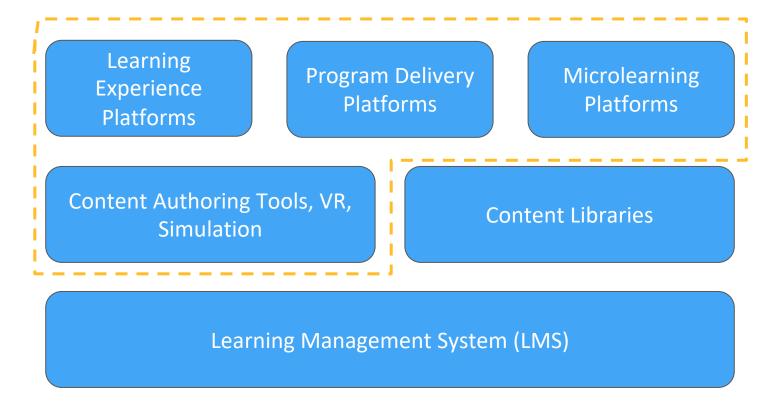

# Learning Technology Ecosystem

Learning Experience Platforms

Program Delivery
Platforms

Microlearning Platforms

Content Authoring Tools, VR,
Simulation

**Content Libraries** 

Learning Management System (LMS)

#### UMU is the all-in-one solution for learning that drives performance