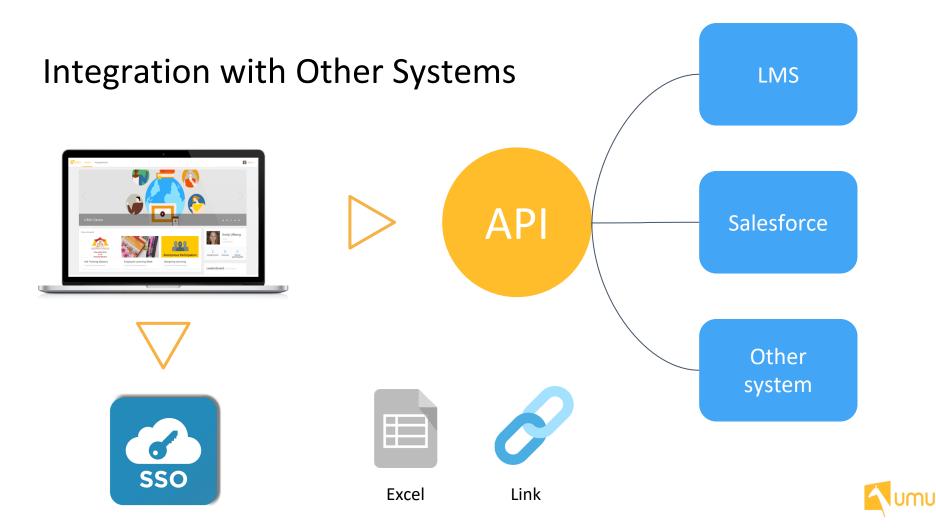

# Learning Technology Ecosystem

Learning Experience Platforms

Program Delivery
Platforms

Microlearning Platforms

Content Authoring Tools, VR,
Simulation

**Content Libraries** 

Learning Management System (LMS)