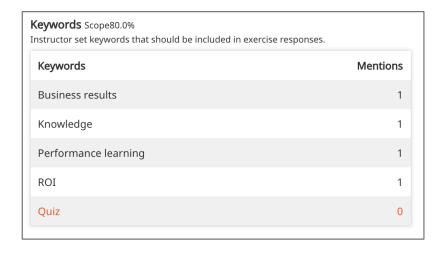

# Custom AI keywords help you evaluate learner practice

- Easily see if learners are forgetting valuable information
- Encourage compliance and message consistency