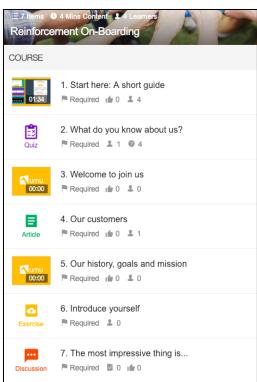

## Build learning piece by piece, anytime, anywhere

- Leverage UMU's built-in authoring tools to create from desktop or mobile device.
- Easy to build and update, no eLearning/ Instructional Design experience required.