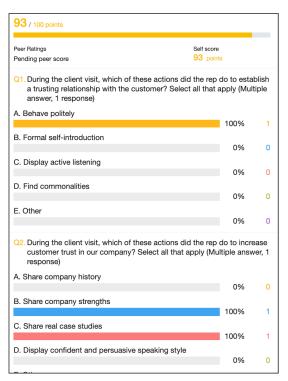

#### Targeted feedback from multiple sources

Reps Practice Job-Realistic Scenarios

Peer & Manager Assessment

**Trainer Assessment** 

Instant and personalized. Even if manager, peer and trainer don't give feedback, rep can practice with AI.

## Timestamped and generalized feedback pinpoints areas for improvement

- Reps can receive feedback from trainers, sales managers, and peers
- Know precisely what they're doing well and what needs improvement
- Reps review feedback at their convenience, no scheduling needed