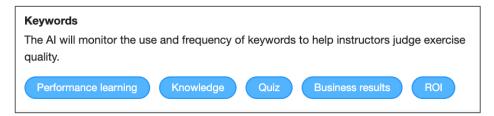

# Custom AI keywords help you evaluate learner practice

- Easily see if learners are forgetting valuable information
- Encourage compliance and message consistency