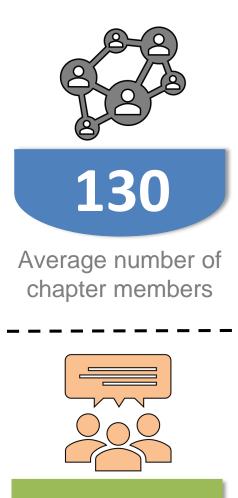

# **Chapter Fast Facts**

Percentage of chapters with Special Interest Groups (SIGs)

50

Average cost of chapter membership

Percentage of chapters with discounted group/corporate memberships