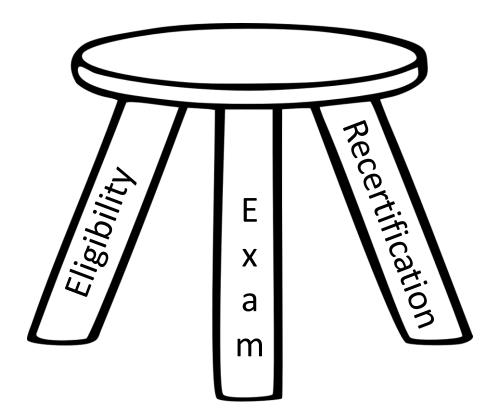

#### Understanding Certification: 3 Legs of the Certification Stool

ATD CI credentials are based on the ATD Competency Model <u>www.td.org/compmodel</u>