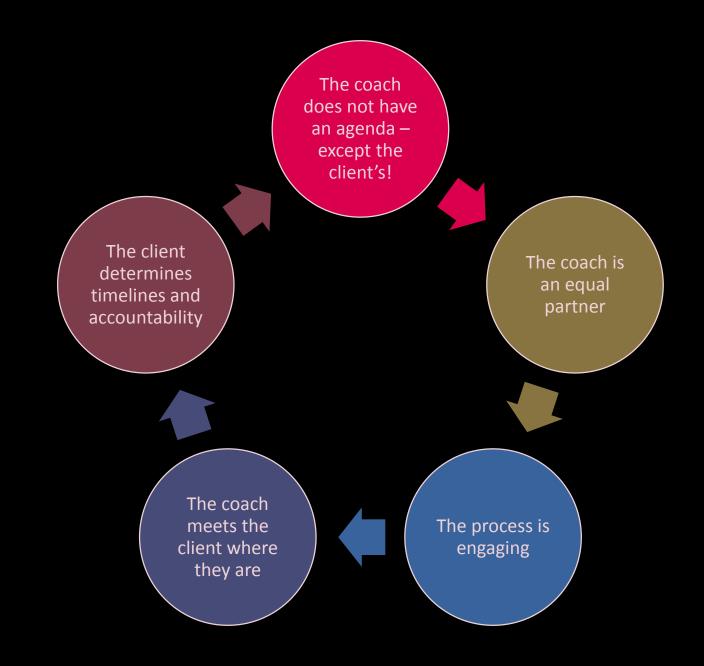

## What is Coaching?

Partnering relationship between equals

Forward oriented

Client led

Coach is an expert in the coaching conversation – not the topic

Fulfilling potential

ADVISING FROM A SUBJECT MATTER EXPERT (MENTOR) PROMOTING A
MODEL/ TOOL/
STYLE/SYSTEM
(CONSULTANT)