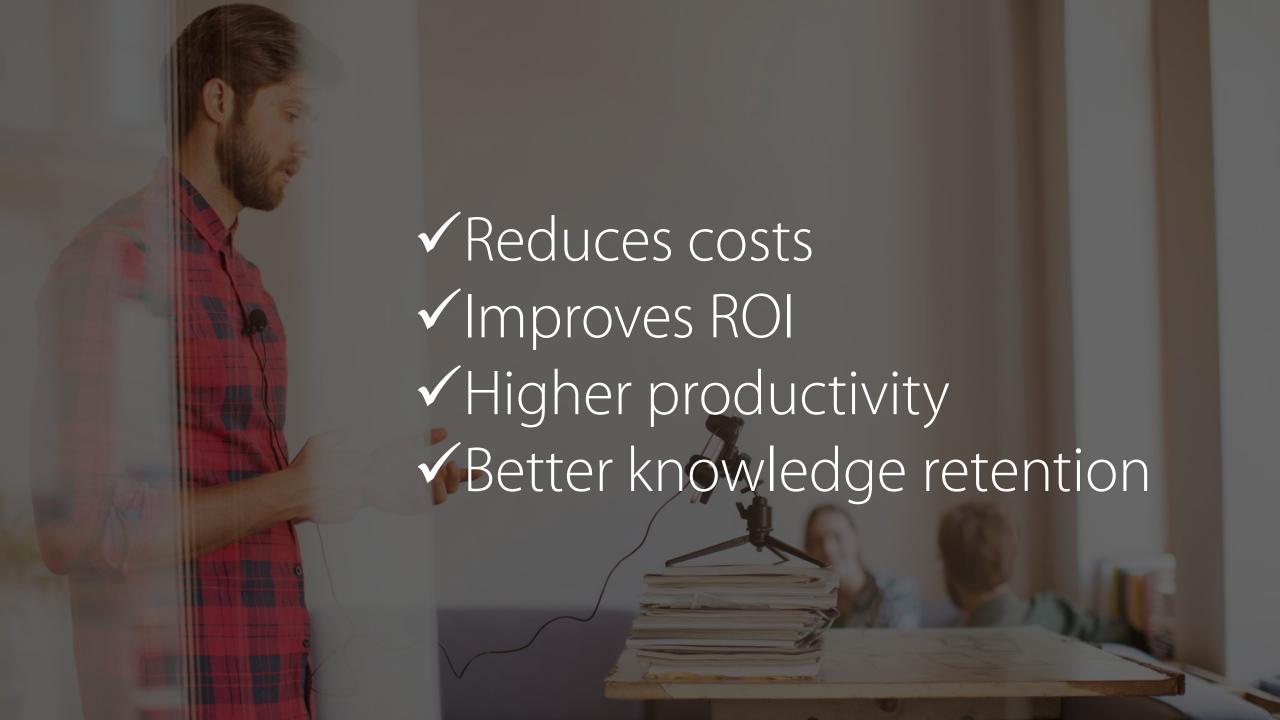

Reasons to Consider

How to Adopt

Production Tips & Tricks

When Buying

- 1). Faster and more efficient
- 2). Cheaper and lower cost
- 3). Embraced by the masses