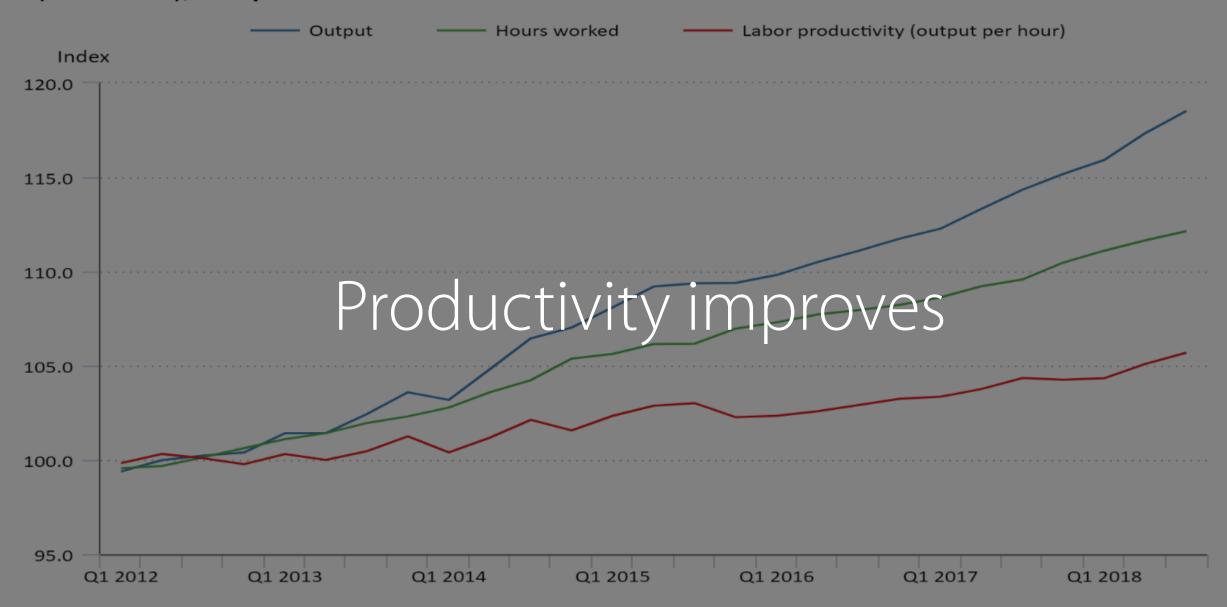

## Labor productivity (output per hour), output, and hours worked indexes, nonfarm business (2012 = 100), 3rd quarter 2018

Hover over chart to view data. Source: U.S. Bureau of Labor Statistics.

Scaled Qualcomm Wireless Academy