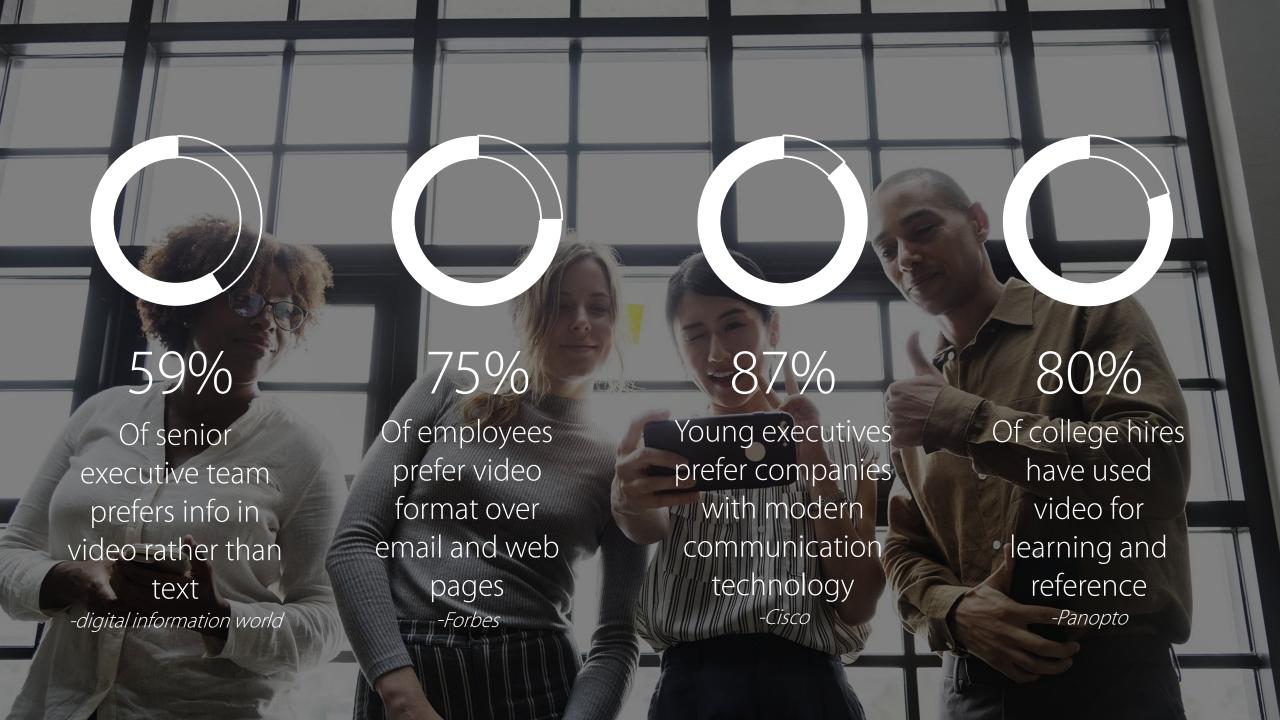

Training videos have become an essential technical reference materials for engineers