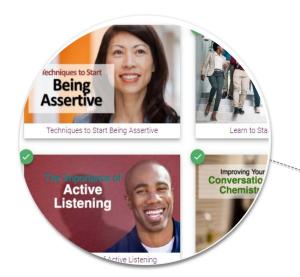

## The Spacing Technique

Repeating information with well-timed intervals between creates new learning pathways.

3. We serve as a true collaborative partner in bringing your learning initiatives to life.