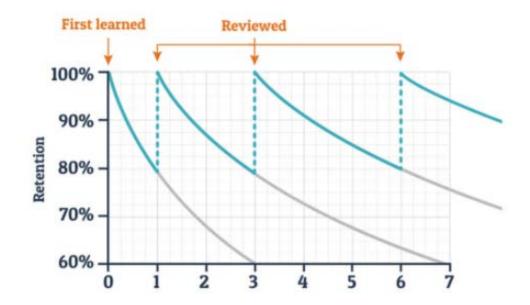

#### Typical Forgetting Curve for Newly Learned Information

#### **Ebbinghaus Forgetting Curve**

## The Spacing Technique

Repeating information with well-timed intervals between creates new learning pathways.

3. We serve as a true collaborative partner in bringing your learning initiatives to life.