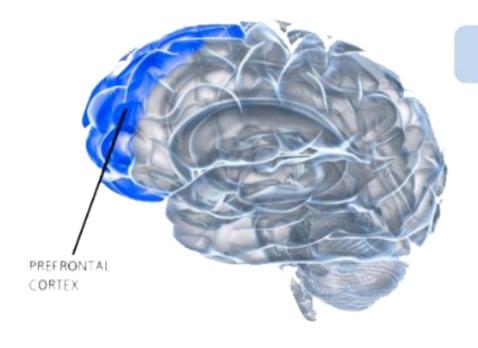

# Which brain do you believe represents a brain at rest?

**Brain 1** 

**Brain 2** 

\*courtesy of Dr. Daniel Amen

#### PREFRONTAL CORTEX

- The Prefrontal Cortex is larger in women
- Consequential thinking
- Decision making
- Oversees emotional information
- Manages the amygdala

Amen, D, Trujillo, M, Keator, D, et al. "Gender differences in rCBF in a healthy and psychiatric cohort of 46034 SPECT scans." Amen Clinics. 2013.