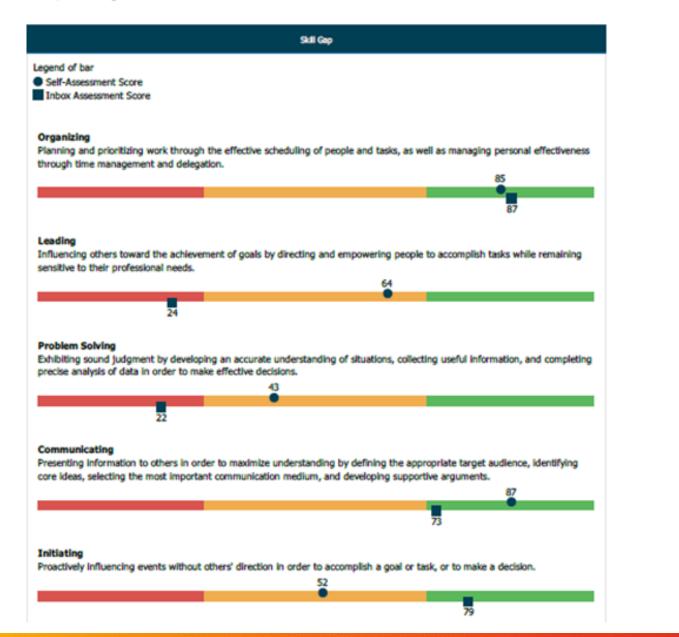

## Four Criteria

- ~ Skills and/or the application of knowledge
- Foster accurate self-awareness
  - ~ Objective (not self-reported) information
  - Deliver an engaging and relevant experience
    - ~ Adult Learning, experiential approach, and career-related
- Provide actionable feedback
  - ~ Specific, developmental, and application guidance