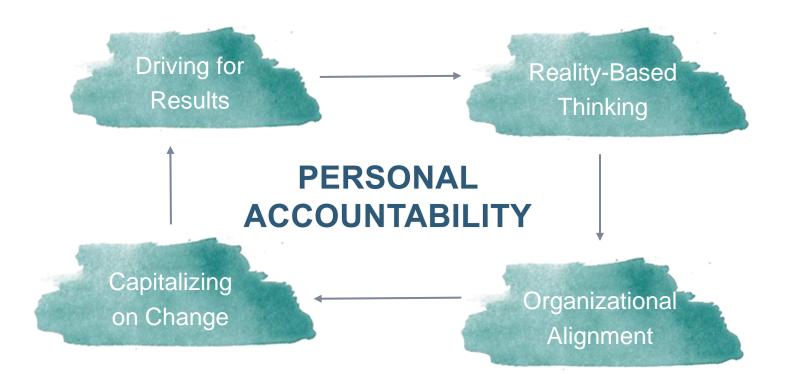

# PERSONAL ACCOUNTABILITY

PERSONAL ACCOUNTABILITY | BOTTOM LINE

Your level of accountability determines your level of happiness... so don't hope to be lucky, choose to be happy.

The **mindset** that results happen because of one's actions, not in spite of them.

#### PERSONAL ACCOUNTABILITY