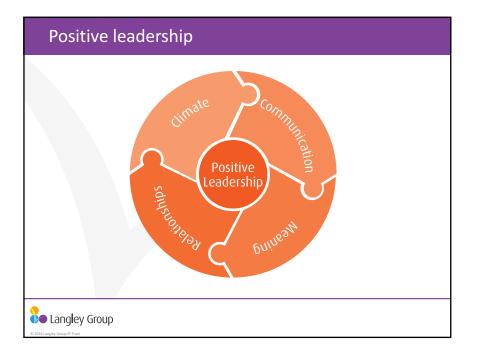

## Positive leaders...

- Build cohesive, high-performing teams
- Emphasise what elevates people
- Focus on what they do well
- Cultivate a positive climate
- Building positive relationships
- Facilitate positive communication
- Connect people to shared meaning and goals.