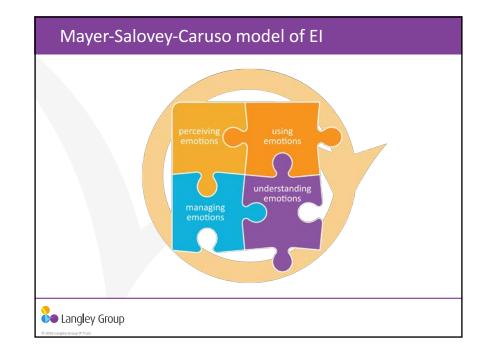

## Positive leaders...

- Build cohesive, high-performing teams
- Emphasise what elevates people
- Focus on what they do well
- Cultivate a positive climate
- Building positive relationships
- Facilitate positive communication
- Connect people to shared meaning and goals.

Langley Group









People do their best work when they are in a positive frame of

mind.

1





## Langley Group

2















## Wellbeing strategies

What can you do to increase your wellbeing?









## Positive meaning

Reinforcing positive meaning where people feel like they are engaging in meaningful work and positive



3

| Helpfulness Dissatisfaction<br>Approval Cynicism<br>Compliments Disagreement | Support     | Disapproval     |   |  |
|------------------------------------------------------------------------------|-------------|-----------------|---|--|
| Compliments Disagreement                                                     | Helpfulness | Dissatisfaction |   |  |
|                                                                              | Approval    | Cynicism        |   |  |
| andley Group                                                                 | Compliments | Disagreement    |   |  |
| andley Group