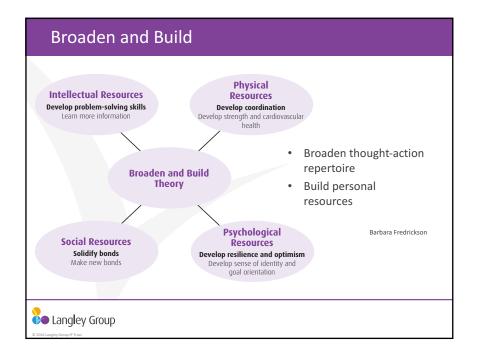

## Positive leaders...

- Build cohesive, high-performing teams
- Emphasise what elevates people
- Focus on what they do well
- Cultivate a positive climate
- Building positive relationships
- Facilitate positive communication
- Connect people to shared meaning and goals.

Langley Group









People do their best work when they are in a positive frame of

mind.

1





## Langley Group

2















## Wellbeing strategies

What can you do to increase your wellbeing?









## Positive meaning

Reinforcing positive meaning where people feel like they are engaging in meaningful work and positive



3

| Helpfulness Dissatisfaction<br>Approval Cynicism<br>Compliments Disagreement | Support     | Disapproval     |   |  |
|------------------------------------------------------------------------------|-------------|-----------------|---|--|
| Compliments Disagreement                                                     | Helpfulness | Dissatisfaction |   |  |
|                                                                              | Approval    | Cynicism        |   |  |
| andley Group                                                                 | Compliments | Disa