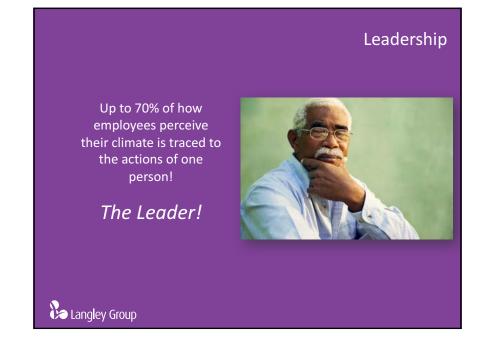

## Positive leaders...

- Build cohesive, high-performing teams
- Emphasise what elevates people
- Focus on what they do well
- Cultivate a positive climate
- Building positive relationships
- Facilitate positive communication
- Connect people to shared meaning and goals.

Langley Group









People do their best work when they are in a positive frame of

mind.

1





## Langley Group

2















## Wellbeing strategies

What can you do to increase your wellbeing?









## Positive meaning

Reinforcing positive meaning where people feel like they are engaging in meaningful work and positive



3

| Helpfulness Dissatisfaction<br>Approval Cynicism<br>Compliments Disagreement | Support     | Disapproval     |   |  |
|------------------------------------------------------------------------------|-------------|-----------------|---|--|
| Compliments Disagreement                                                     | Helpfulness | Dissatisfaction |   |  |
|                                                                              | Approval    | Cynicism        |   |  |
| andley Group                                                                 | Compliments | Disagr