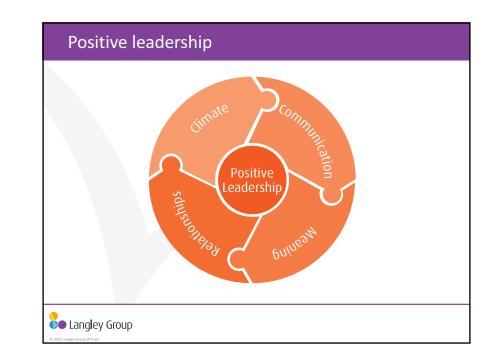

## Positive leaders...

- Build cohesive, high-performing teams
- Emphasise what elevates people
- Focus on what they do well
- Cultivate a positive climate
- Building positive relationships
- Facilitate positive communication
- Connect people to shared meaning and goals.