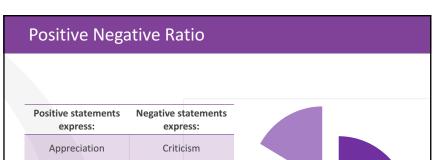

## Positive meaning

Reinforcing positive meaning where people feel like they are engaging in meaningful work and positive

3

| Helpfulness Dissatisfaction<br>Approval Cynicism<br>Compliments Disagreement | Support     | Disapproval     |   |  |
|------------------------------------------------------------------------------|-------------|-----------------|---|--|
| Compliments Disagreement                                                     | Helpfulness | Dissatisfaction |   |  |
|                                                                              | Approval    | Cynicism        |   |  |
| andley Group                                                                 | Compliments | Disagreement    |   |  |
| andley Group                                                                 |             |                 | _ |  |
| singley droup                                                                | ngley Group |                 |   |  |