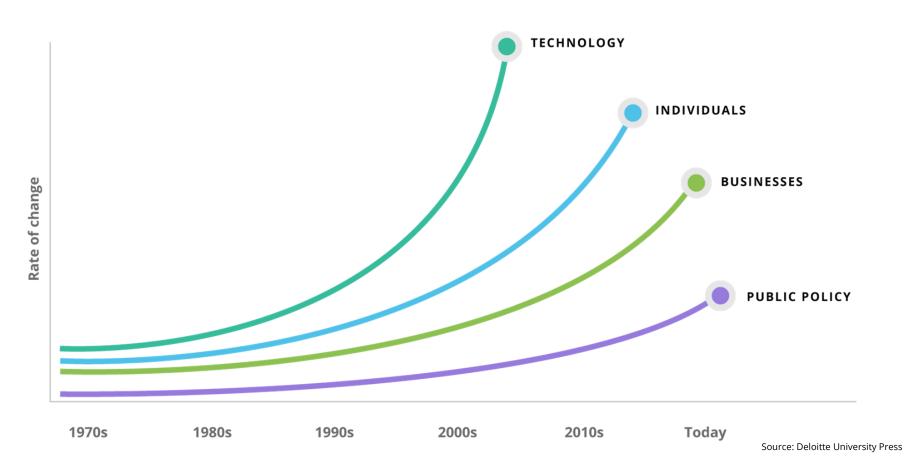

### Workforce Development for the Future of Work

June 7th, 2017







### SPEAKERS



Jay Collier
Director of Computational
and Digital Programs
University of New England



Becca Taber

Head of Government and

Nonprofit Partnerships

Coursera



David Roddenberry

National Director

Onward to Opportunity

#### What is Coursera?

# The global leader in online education from the world's top universities.















**24 million** registered Coursera learners



**4.2 million** course completions



**140+** partner institutions



**2,000+** courses



**10+** languages



## What is *really* happening







The UNE Academy of Digital Sciences is an innovative online-offline collection of courses that gives you accelerated instruction in the professional and digital skills that are most in-demand by global and regional employers.

Receive a UNE completion certificate for courses in four vital areas of career advancement.



DEVELOPMENT & PROGRAMMING



INTERACTION & INTERFACE



ANALYSIS & DATA



PROJECT MANAGEMENT



Email: academy@une.edu Web: une.edu/academy





IN SERVICE TO THOSE WHO HAVE SERVED





How are you combining online learning and in-person services?







# Coursera for Governments & Nonprofits

Skills-based training to help job seekers and career advancers in your community succeed in today's changing workforce.

Learn More





How will they learn those skills?



H