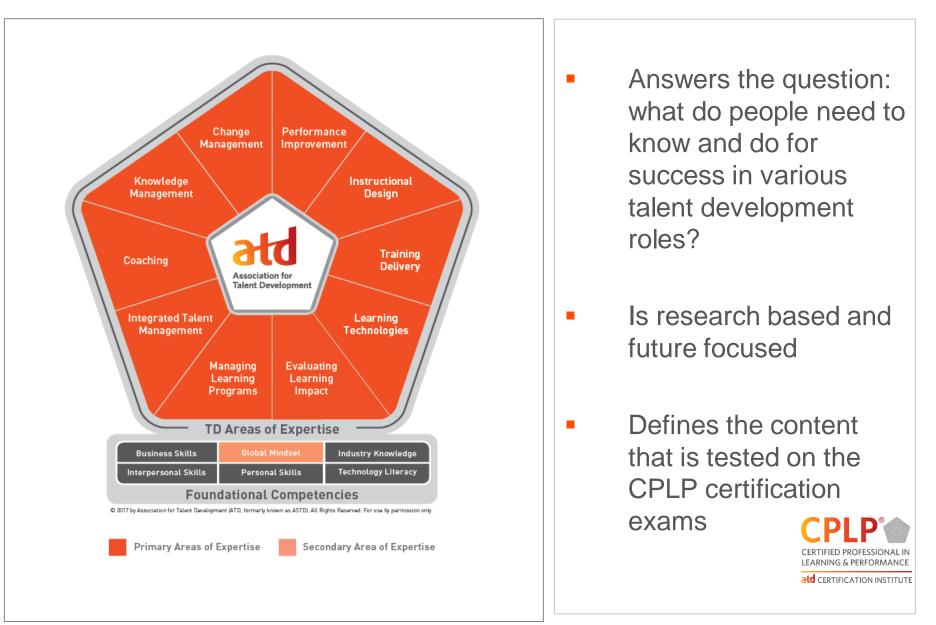

#### The ATD Competency Model

Copyright (c) 2017 by the Association for Talent Development. All Rights Reserved.

#### #2 – CPLP Knowledge Exam

- Measures knowledge
- 150 multiple-choice items
- 10 areas of expertise
- 1 foundational competency
- 3 hours at a testing center

#### #3 – CPLP Skills Application Exam

- Measures application
- 100 items
  - 4 case studies; 25 items per case; 5-10 pages of supporting materials with each
  - Mostly multiple-choice items
- Pick one area in which to test
  - Instructional Design
  - Training Delivery
  - Managing Learning Programs
- 3 hours at a testing center