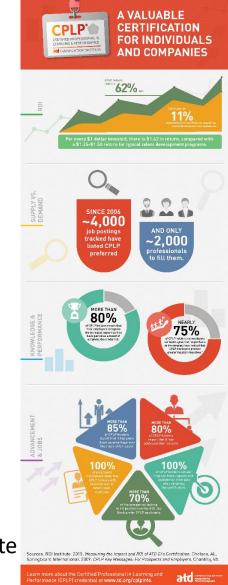

### Return on Investment

Findings show that the CPLP is valuable to both individuals and organizations:

- Contributes to an 11% improvement in the proficiency of the talent development function
- CPLPs report gains in job confidence, work quality, and program effectiveness.
- For every \$1 dollar invested, there is a \$1.62 return.
  Comparable programs have a 25-50% rate of return.

Source: Independent research was conducted by The ROI Institute to determine the return on investment.

www.td.org/Certification/Get-Started/CPLP-Checklist

Four requirements:

- #1--Meet the eligibility requirements
- #2--Pass the knowledge exam
- #3--Pass the skills application exam
- #4--Recertify every three years