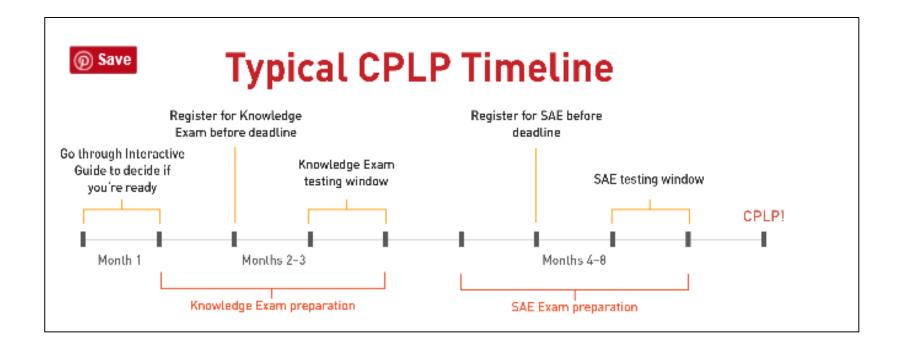

Source: Independent research was conducted by The ROI Institute to determine the return on investment.

www.td.org/Certification/Get-Started/CPLP-Checklist

Four requirements:

- #1--Meet the eligibility requirements
- #2--Pass the knowledge exam
- #3--Pass the skills application exam
- #4--Recertify every three years

#### #1 – CPLP Eligibility Requirements

- Minimum of five years industry-related work experience or the equivalent
  - Five years full-time work experience in the talent development field; OR
  - Four years full-time work experience in the talent development field plus one year of related education or equivalent
  - Note the successful completion of a qualifying ATD Master Series program counts as one year of education

#### #2 – CPLP Knowledge Exam

- Measures knowledge
- 150 multiple-choice items
- 10 areas of expertise
- 1 foundational competency
- 3 hours at a testing center

#### #3 – CPLP Skills Application Exam

- Measures application
- 100 items
  - 4 case studies; 25 items per case; 5-10 pages of supporting materials with each
  - Mostly multiple-choice items
- Pick one area in which to test
  - Instructional Design
  - Training Delivery
  - Managing Learning Programs
- 3 hours at a testing center

#### #4 – CPLP Recertification

### How do I prepare?

- www.td.org/Education/ Programs/CPLP-Preparation
- What resources are available?
- How long does it take?

### How do I prepare?

Available Resources: Knowledge Exam

- ATD National
  - pCPLP Practice Exam
  - Online Learning System
  - Add-on synchronous or an on-demand course
- ATD Local Chapters
  - Join study groups locally or online

### How do I prepare?

Available Resources: Skills Application Exam

- ATD National
  - SAE Practice Exams
  - SAE Study Guide
  - Online Learning System

### I'm ready to test – what now?

- www.td.org/Certification/Apply-and-Register/CPLP-Testing-fees-locations
- Where are the exams taken?
  - At a testing center
  - Worldwide, most major cities
- What's the remaining 2017 testing schedule?
  - Knowledge Exam Jul; Oct
  - SAE Jun/Jul; Sep; Nov/Dec
- What's the 2018 testing schedule?
  - The 2018 schedule will be published in the fall on <u>www.td.org/cplp</u>