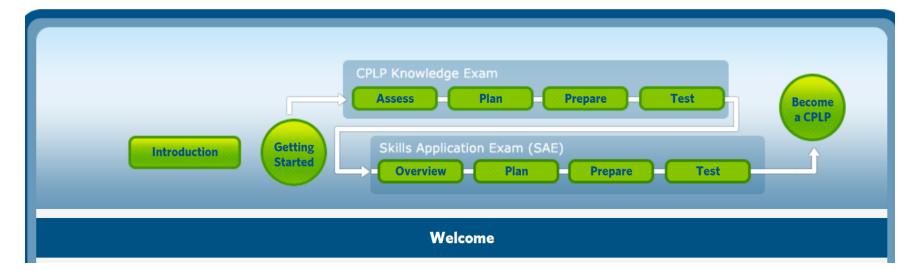

Source: Independent research was conducted by The ROI Institute to determine the return on investment.

www.td.org/Certification/Get-Started/CPLP-Checklist

Four requirements:

- #1--Meet the eligibility requirements
- #2--Pass the knowledge exam
- #3--Pass the skills application exam
- #4--Recertify every three years

#### #2 – CPLP Knowledge Exam

- Measures knowledge
- 150 multiple-choice items
- 10 areas of expertise
- 1 foundational competency
- 3 hours at a testing center

#### #3 – CPLP Skills Application Exam

- Measures application
- 100 items
  - 4 case studies; 25 items per case; 5-10 pages of supporting materials with each
  - Mostly multiple-choice items
- Pick one area in which to test
  - Instructional Design
  - Training Delivery
  - Managing Learning Programs
- 3 hours at a testing center

# Getting started

- 1. Make sure your are eligible!
- 2. Read the Certification Handbook
- 3. Review the step-by-step guide
- 4. Start preparing and then apply (3 months prior to testing)

Copyright (c) 2016 by the Association for Talent Development. All Rights Reserved.