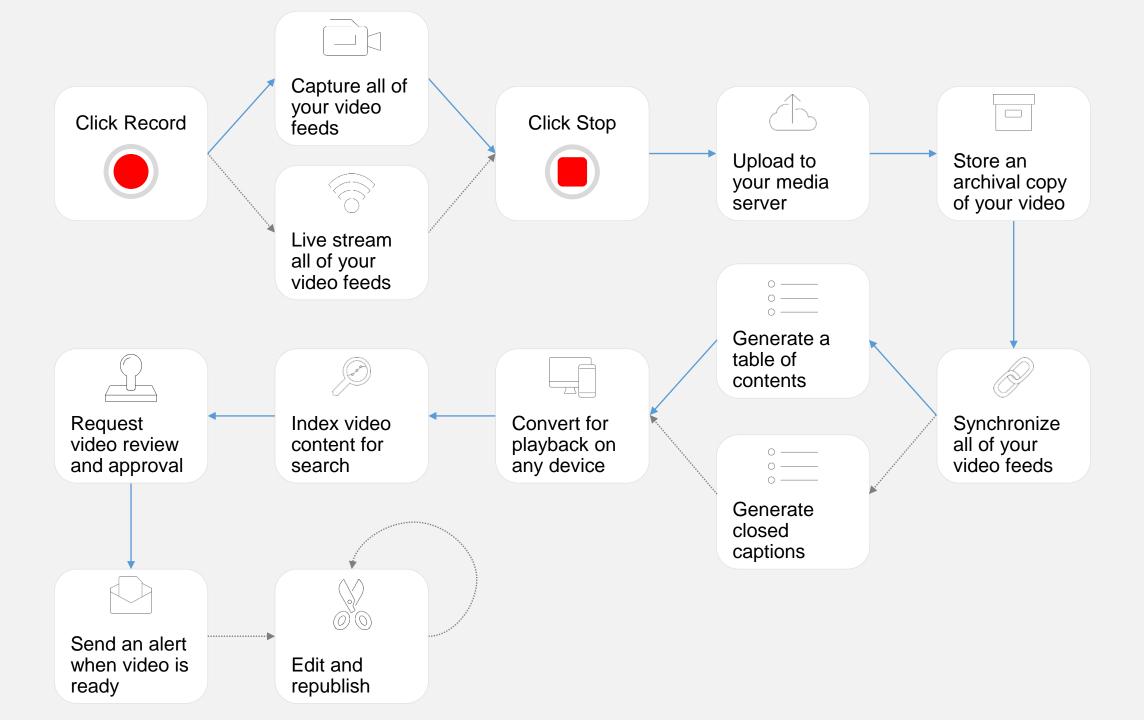

# How do we create new videos?

☐ List each step a user must take to record a video then share it for viewing by the intended audience.

Traditional Classrooms | Executive Messages | Social Learning | Internal Events

### How do we live stream?

☐ List each step that a user must take to live stream an event, classroom, or other presentation.

How does workflow differ from recording? Are there limitations on attendance? Do viewers need to download anything to attend? Can I require a login? Are there options for Q&A? How does the system ensure reliability? Does the live video broadcast look professional?