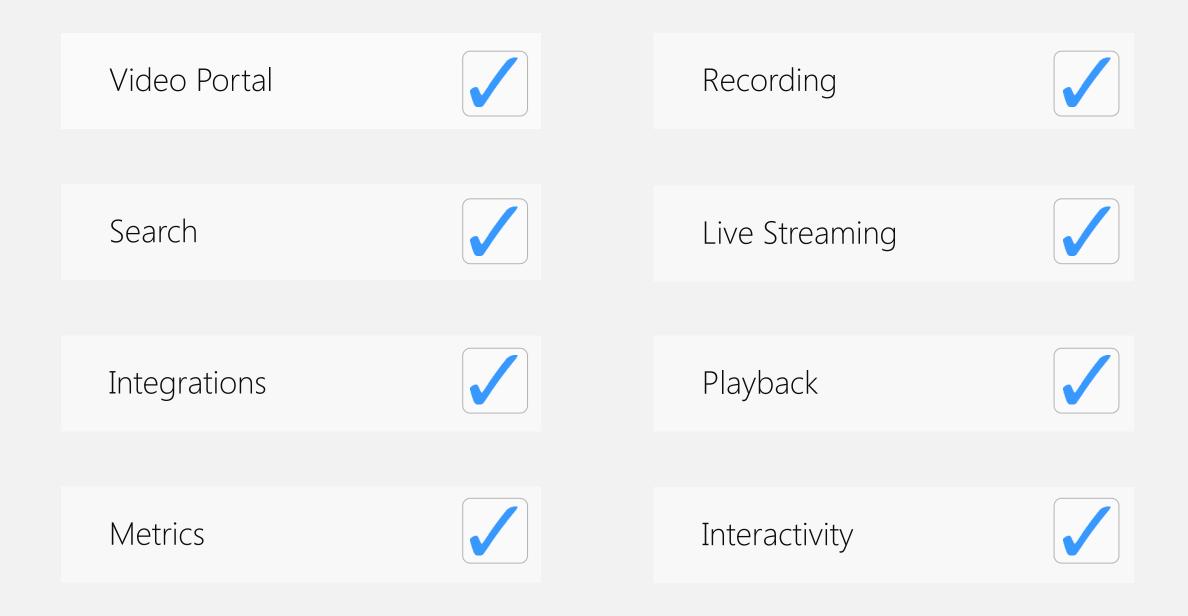

# Features, Add-ons, and Requirements

□ Itemize what is and isn't included in the core platform license, and any required hardware.

# Can I connect this with our existing technology?

□ Summarize any available integrations and APIs.

Learning Management Systems (LMS)

Content Management Systems (CMS)

Customer Management Systems (CRM)

Unified Communications Systems

# How can I search my video content?

Describe how videos are indexed for search, including which types of content are automatically indexed and which require manual input.

Helps you get the wer (stonget ingrest) here?

# What can we do with the videos we already have?

Describe how a user can upload existing video files into the library, and provide a full list of file types supported.

# How do we create new videos?

☐ List each step a user must take to record a video then share it for viewing by the intended audience.

Traditional Classrooms | Executive Messages | Social Learning | Internal Events

### How do we live stream?

☐ List each step that a user must take to live stream an event, classroom, or other presentation.

How does workflow differ from recording? Are there limitations on attendance? Do viewers need to download anything to attend? Can I require a login? Are there options for Q&A? How does the system ensure reliability? Does the live video broadcast look professional?

# Can we see if people are paying attention & learning?

Describe how the platform provides viewer engagement data, including support for analytics, quizzing, and in-video comments.

# Has anyone thought about the mobile experience?

☐ List your native mobile apps that provide support for video search, viewing, and management.

Native iOS & Android apps

Mobile-friendly viewing

Search

Upload and recording