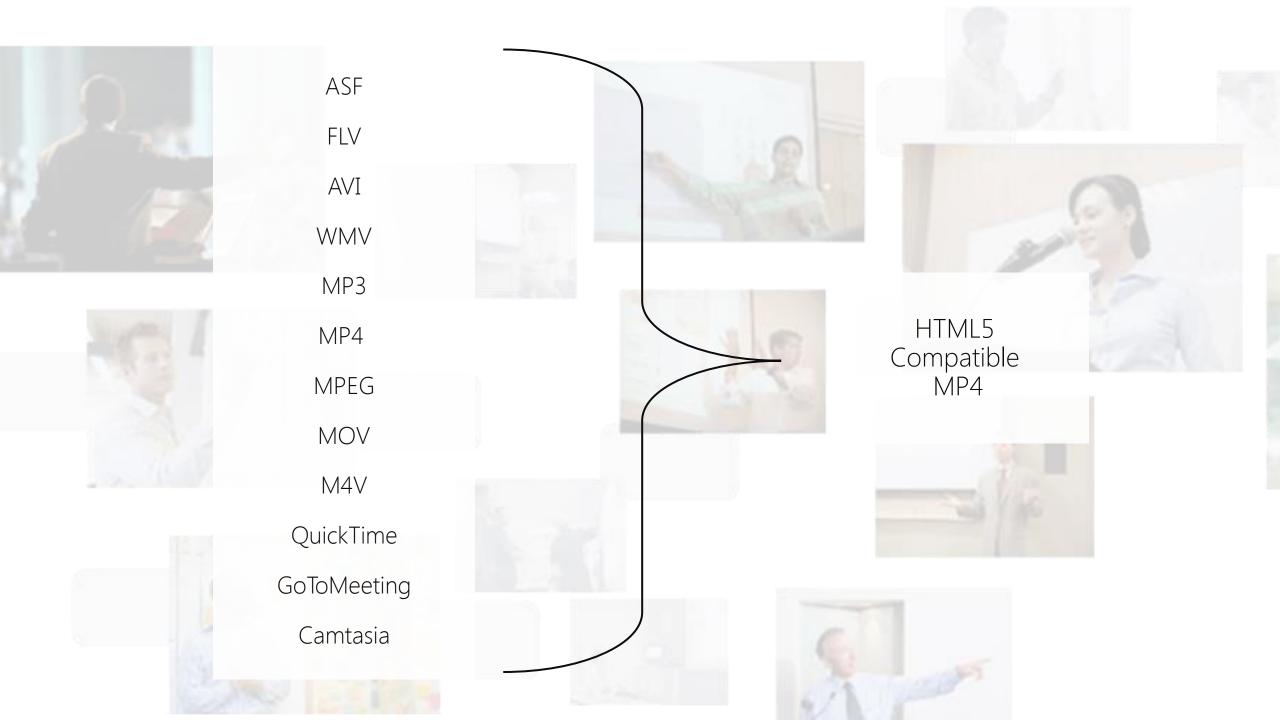

# What can we do with the videos we already have?

Describe how a user can upload existing video files into the library, and provide a full list of file types supported.