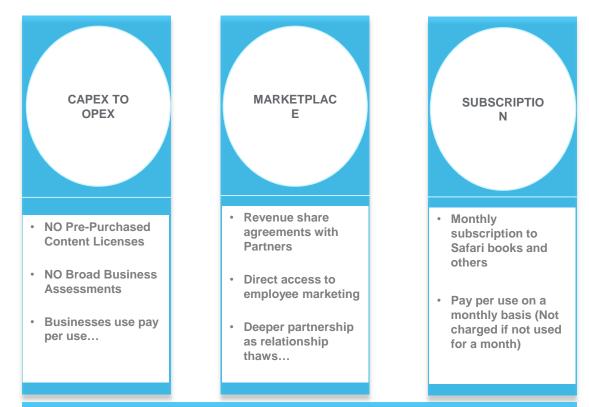

# CAPEX to OPEX, Marketplace, & Subscription

Business Model

• Est \$7M CAPEX reduced to \$50K Startup Cost

B

- \$1.4M Subscription reduced to rolling on-demand
- Deeply integrated into OPEX
- Continuing experiments with Business Models...