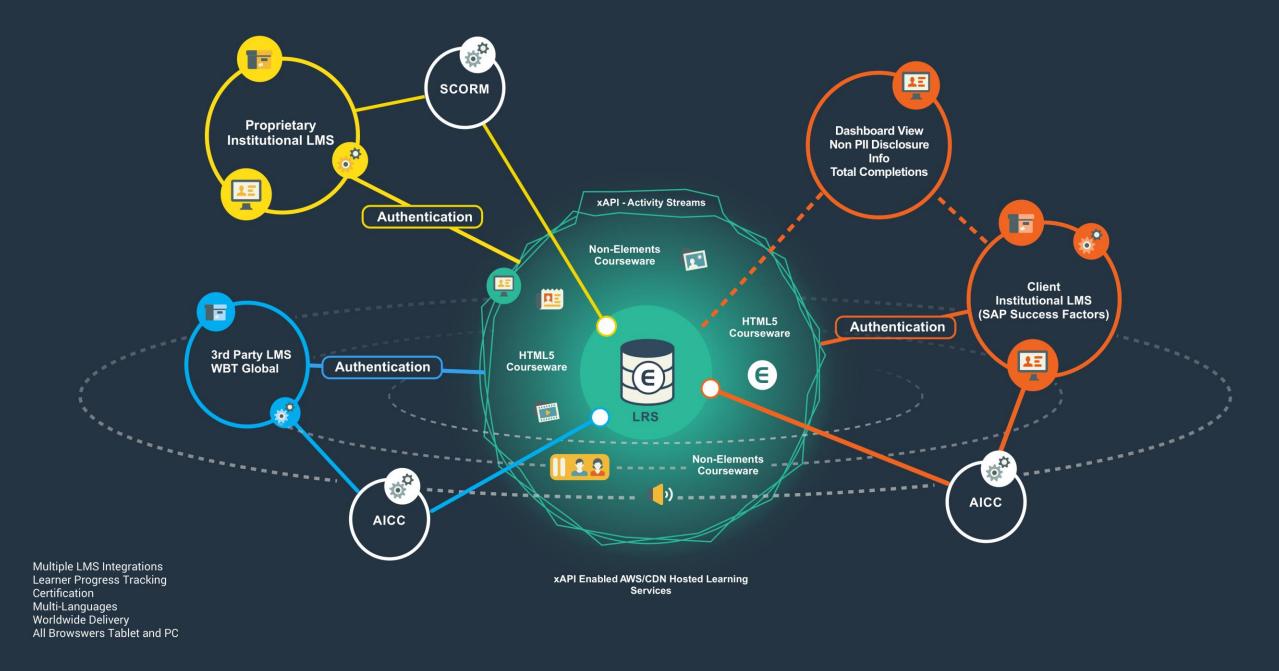

### Leading GRC Training Provider

### Governance Risk and Compliance (GRC)

- Delivers training world-wide in multiple languages for all browsers tablet and above
- Many clients have 10's of thousands of users
- Integration to LMS and Clients Proprietary LMSs
- Large library of GRC training GRC training provider
- Hosting of legacy Flash on Elements
- Elements HTML5 Courseware

Client base includes 98 of the Fortune 100