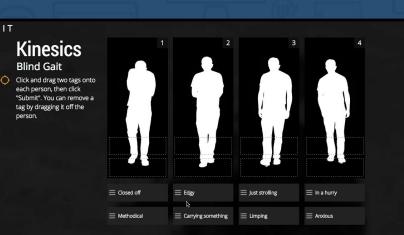

### Captivating Virtual Instruction for Training (CVIT)

Advanced Situational Awareness Training (ASAT)

• IMI

- Intelligence Architecture Online Course (IAOC)
  - HTML5 2-d Games & IMI
- Supervisor Development Refresher (SDC-R)
  - IMI & HTML5 Games

New technology training efforts for the Army