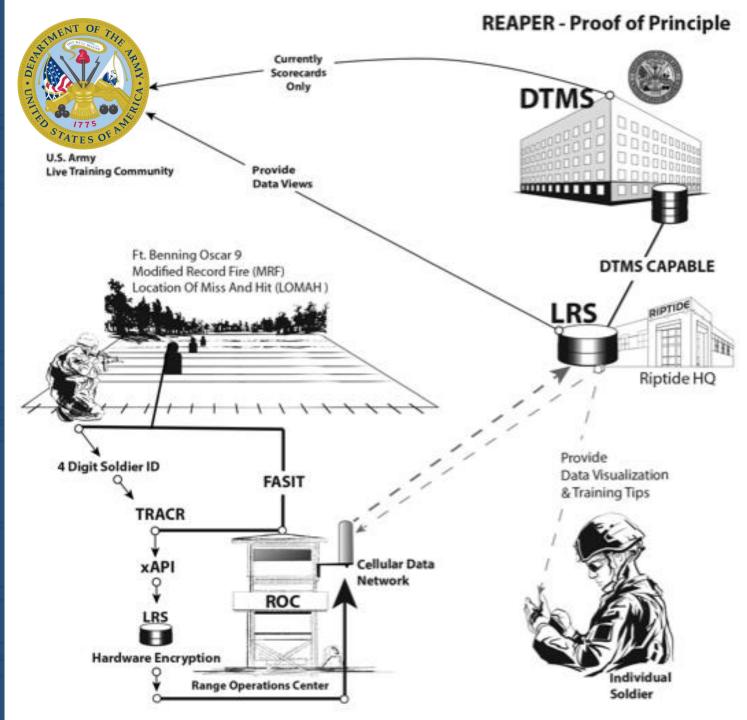

### **REAPER Features**

- Live Training Range reporting results via xAPI/LRS
  - Experience Application Programming Interface (xAPI)
  - Learning Record Store (LRS)
- Corrective Interactive Multimedia
   Instruction (IMI) delivered to Shooter
  - xAPI reporting of corrective IMI
- BRM10 data automated to DTMS
  - Digital Training Management System
  - Basic Rifle Marksmanship (BRM)
- Range data made available to Training Community
  - IMI training data made available