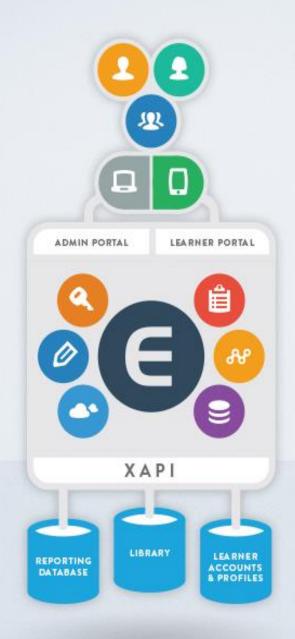

### ELEMENTS Model

#### AUDIENCE

Learners access courses created and managed by content creators and admin through any device.

#### **ELEMENTS FEATURES**

- « Authentication / Authorization
- « Curriculum Management
- « Reporting & Analytics
- « Authoring & Configuration
- « Course Hosting & Delivery
- « Learning Record Store

#### **xAPI POWERED**

xAPI allows for detailed data collection of all your user data accessible anywhere.