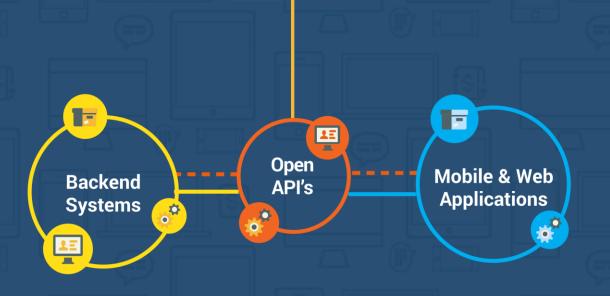

### Application Program Interface (API)

### An API can be a powerful thing

- Programmers can easily and securely interface and connect products and services
- Every software today is expected to have API