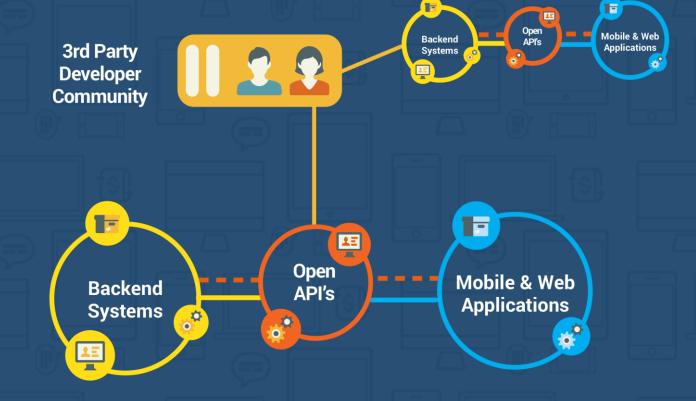

### An API can be a powerful thing

- Programmers can easily and securely interface and connect products and services
- Every software today is expected to have API

3rd Party Developer

Community