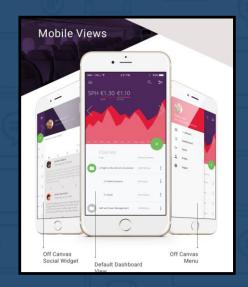

### Crew Training & Core Fulfillment System

- Crew Training
  - Learner Portal Courseware to all devices
  - Certificate User Surveys / Assessments
  - Gamefication (pointed activities and Social Collaboration)
  - Integration to Sales Reporting
  - Multitenant / Admin Portal
  - Configure / Edit / Courses

- Core Fullfliment Software Training
  - Learner Portal Courseware to all devices

All Browsers Tablet and PC Social Collaboration Product Knowledge

BI Data Visualztion

HTML5 Courseware Learner Progress Tracking