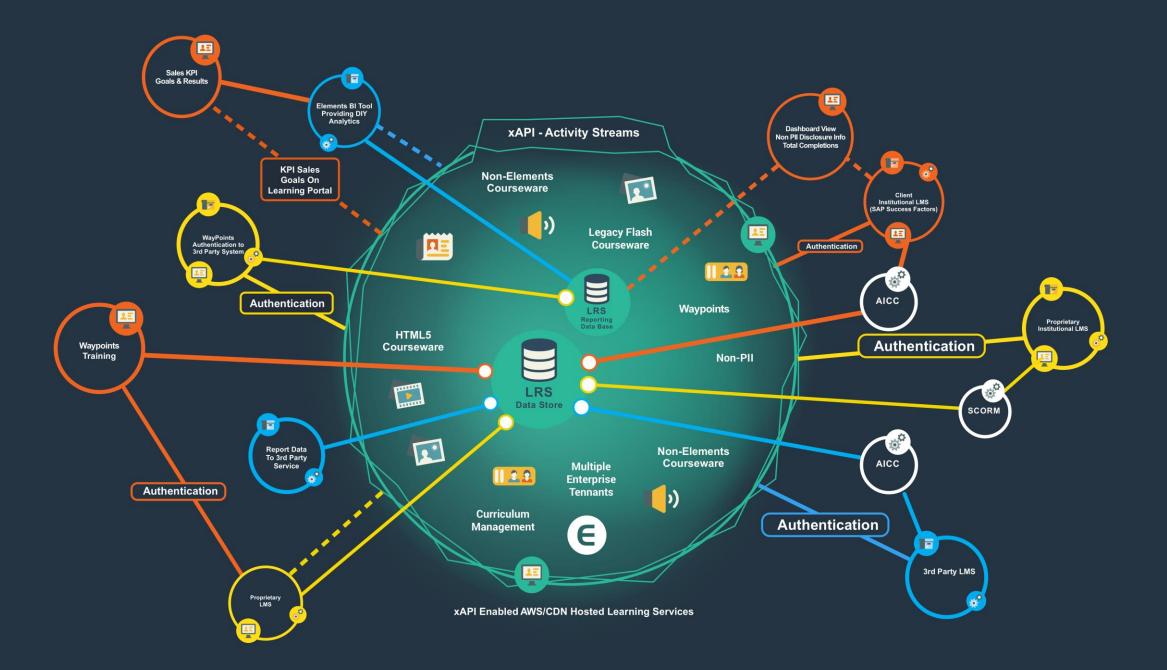

### ELEMENTS Model

#### AUDIENCE

Learners access courses created and managed by content creators and admin through any device.

#### **ELEMENTS FEATURES**

- « Authentication / Authorization
- « Curriculum Management
- « Reporting & Analytics
- « Authoring & Configuration
- « Course Hosting & Delivery
- « Learning Record Store

#### **xAPI POWERED**

xAPI allows for detailed data collection of all your user data accessible anywhere.