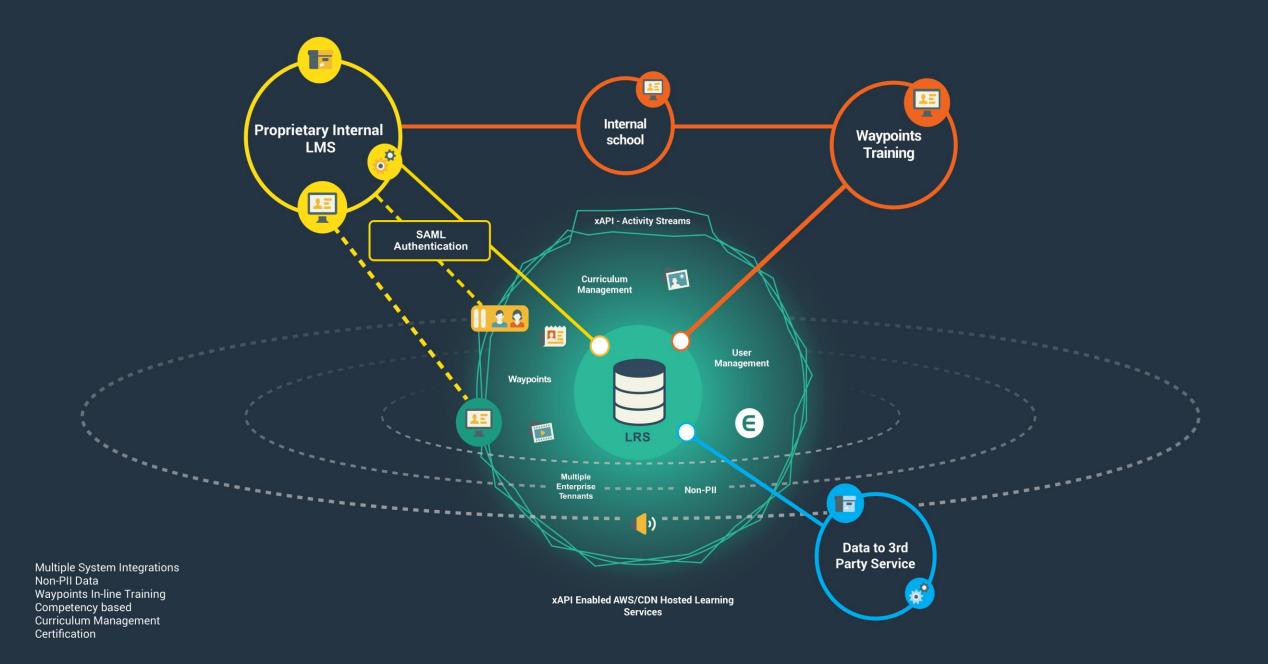

### Leading Legal Research System

### In-line SoftwareTraining. Integrated.

- xAPI powered Inline training on one of the world's most advanced legal research systems
- Sharing data from LRS to 3<sup>rd</sup> Party System
- Competency Based Assessment with xAPI
- Integration to client internal Custom LMS
- Integration to internal school LMS
- Multitenant / Admin Portal
- Configure / Edit / Courses

Provides quality legal, regulatory and business information.